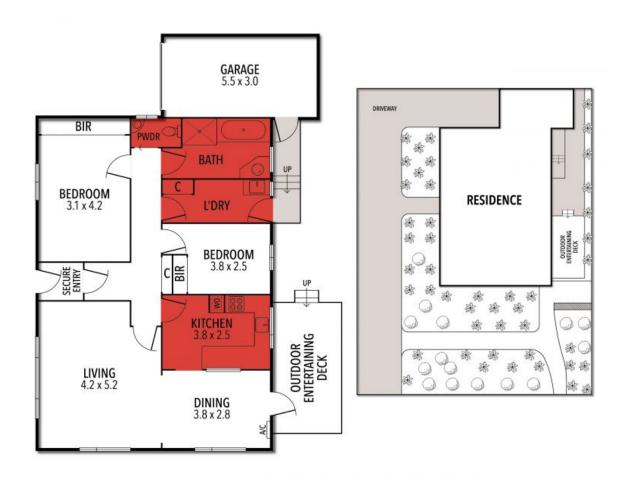

# 1/1 MINIFIE AVENUE, ANGLESEA

THE ABOVE PLAN IS AN ARTIST'S IMPRESSION ONLY, IT INCLUDES ELEMENTS THAT ARE FOR DISPLAY PURPOSES ONLY AND MAY NOT BE TO SCALE. LANDSCAPING SHOWN IS INDICATIVE ONLY. DIMENSIONS ARE APPROXIMATE.