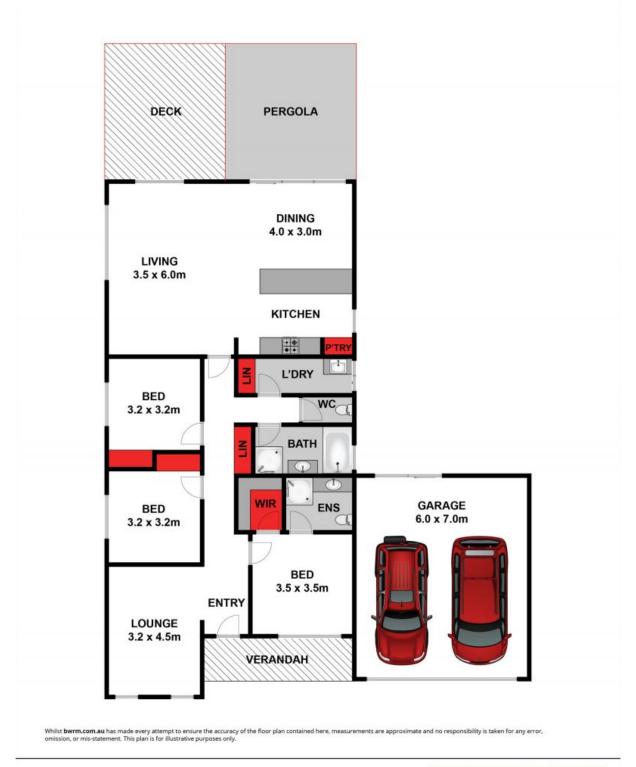

## 12 Empress Boulevard OCEAN GROVE, VIC

3

) 2

## Your Coastal Life Starts Here!

Superbly presented in the heart of the coveted Oakdene Estate, this three bedroom family home presents a fabulous opportunity to join the coastal community of Ocean Grove.

With Geelong and a selection of prestigious schools not far away, and parkland and beaches at your fingertips, this is a home that suits family life. Embrace the vibrant Bellarine Peninsula lifestyle!

**Price:** \$670,000 - \$730,000

**Property Type:** House Land: 560 m2