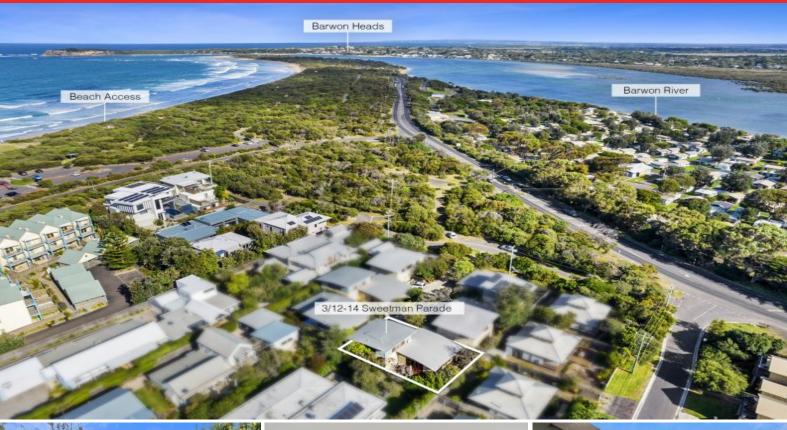

3/12-14 Sweetman Parade OCEAN GROVE, VIC

3

2

## A Secluded Oasis 100m From The Beach!

Nestled amongst tea trees and banksias at the back of the sand dunes, and just moments walk to Ocean Grove Main Beach, this double storey townhouse provides the ultimate seaside getaway. Sympathetic tones of sandstone bricks and sage-coloured cladding provide an attractive facade. One of six units on the well-maintained property, the home is welcoming, relaxed, low-maintenance and private from the street. With two large outdoor entertaining decks, fuss-free coastal gardens and a single lock-up garage, this is the perfect permanent or holiday home.