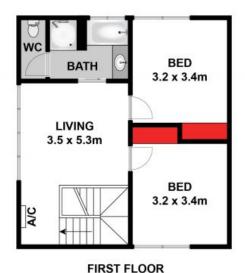

All bedrooms have an abundance of in-built storage. Downstairs the master bedroom adjoins a dual-access ensuite with shower, vanity and WC, while upstairs two further bedrooms are serviced by the main family bathroom, with a bath and separate WC. A second fully carpeted living space on the upper level is bathed in sunlight and enjoys an aspect looking out across native foliage. Dual split system air conditioners take care of climate control throu

## **Hugh McKewan**

0417538779

hugh@haydenoceangrove.com.a

FIRST FLOOR

**GROUND FLOOR** 

Approx House Area 150m<sup>2</sup>

whilst bwrm.com.au has made every attempt to ensure the accuracy of the floor plan contained here, measurements are approximate and no responsibility is taken for any error omission, or mis-statement. This plan is for illustrative purposes only.