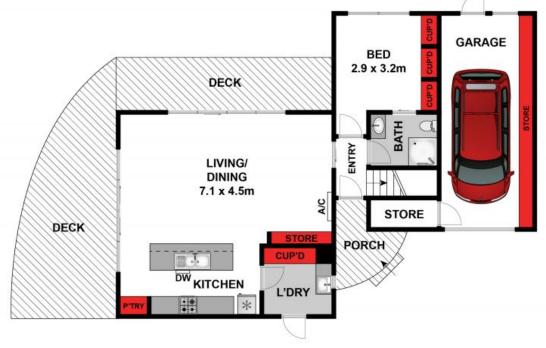

## A Secluded Oasis 100m From The Beach!

Nestled amongst tea trees and banksias at the back of the sand dunes, and just moments walk to Ocean Grove Main Beach, this double storey townhouse provides the ultimate seaside getaway. Sympathetic tones of sandstone bricks and sage-coloured cladding provide an attractive facade. One of six units on the well-maintained property, the home is welcoming, relaxed, low-maintenance and private from the street. With two large outdoor entertaining decks, fuss-free coastal gardens and a single lock-up garage, this is the perfect permanent or holiday home.

All bedrooms have an abundance of in-built storage. Downstairs the master bedroom adjoins a dual-access ensuite with shower, vanity and WC, while upstairs two further bedrooms are serviced by the main family bathroom, with a bath and separate WC. A second fully carpeted living space on the upper level is bathed in sunlight and enjoys an aspect looking out across native foliage. Dual split system air conditioners take care of climate control throu

## **Hugh McKewan**

0417538779

hugh@haydenoceangrove.com.a

FIRST FLOOR

**GROUND FLOOR** 

Approx House Area 150m<sup>2</sup>

whilst bwrm.com.au has made every attempt to ensure the accuracy of the floor plan contained here, measurements are approximate and no responsibility is taken for any error omission, or mis-statement. This plan is for illustrative purposes only.