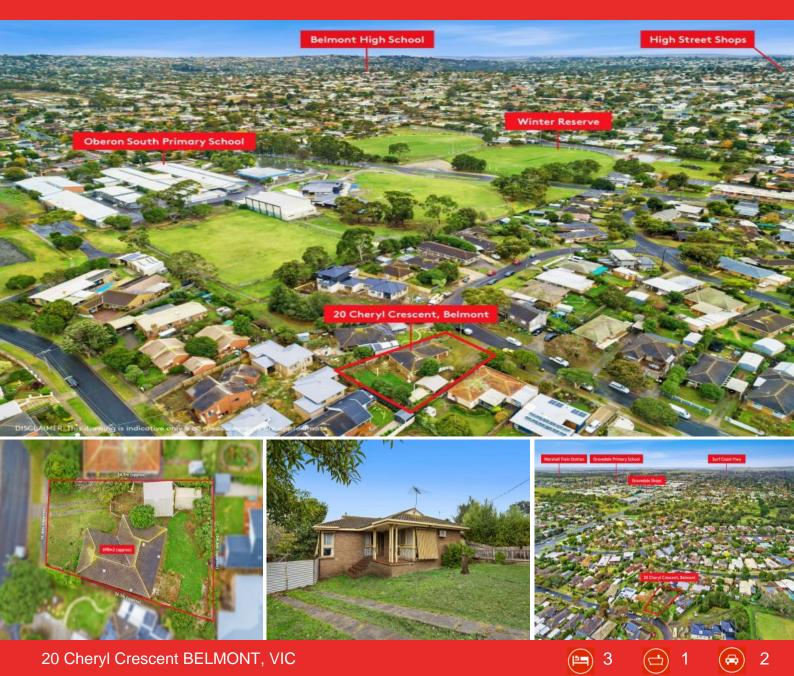

## UNDER CONTRACT

Attention Builders and Developers - unique opportunity waiting for motivated investors.

Occupying approx. 697m2, this property is overflowing with infinite potential! Whether you want to knock-down the existing home to build your dream family abode or use the expansive land size for development, this is an opportunity not to be missed (STCA)!

Just footsteps from your front door, the local walking path provides direct access to Oberon South P.S. ? making the morning school run a breeze! Local shops are a short stroll away, while big-brand stores along the Surf Coast Highway take care of everyday essentials. Public transport is also within walking distance, along with the Winter Reserve sporting grounds. The Waurn Ponds Creek walking trails provide a tranquil setting while also keeping you connected to the Waurn Ponds Shopping Centre. To top it all off, the Surf Coast Highwa

| Price:         | \$440,000 - \$480,000 |
|----------------|-----------------------|
| Property Type: | House                 |
| Land:          | 697 m2                |