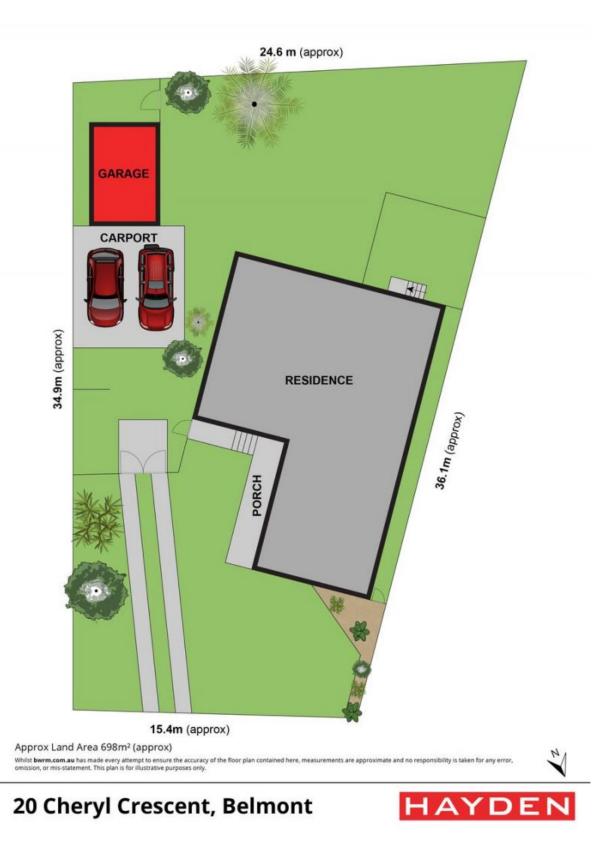

## UNDER CONTRACT

Attention Builders and Developers - unique opportunity waiting for motivated investors.

Occupying approx. 697m2, this property is overflowing with infinite potential! Whether you want to knock-down the existing home to build your dream family abode or use the expansive land size for development, this is an opportunity not to be missed (STCA)!

| Price:         | \$440,000 - \$480,000 |
|----------------|-----------------------|
| Property Type: | House                 |
| Land:          | 697 m2                |