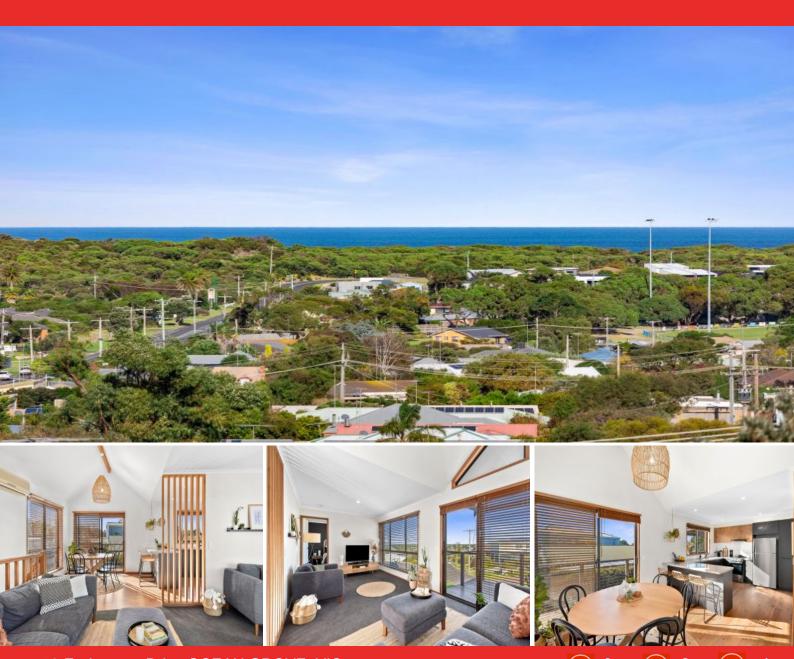

## Family Living with Water Views of the Bluff and Beyond

Stylishly updated with a focus on design and detail, this elevated family home offers sweeping ocean views, modern living, and space for the family across two levels. Expansive lounge windows facing West take in the Barwon Heads Bluff and a sheltered East facing deck showcasing the shipping traffic across the rip to Mt Martha and closer water views of Lake Victoria.