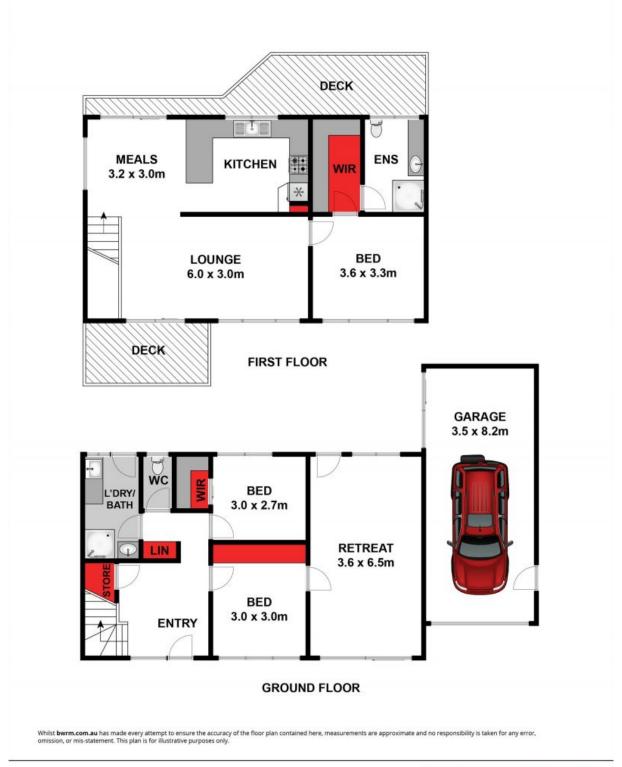

## Family Living with Water Views of the Bluff and Beyond

Stylishly updated with a focus on design and detail, this elevated family home offers sweeping ocean views, modern living, and space for the family across two levels. Expansive lounge windows facing West take in the Barwon Heads Bluff and a sheltered East facing deck showcasing the shipping traffic across the rip to Mt Martha and closer water views of Lake Victoria.