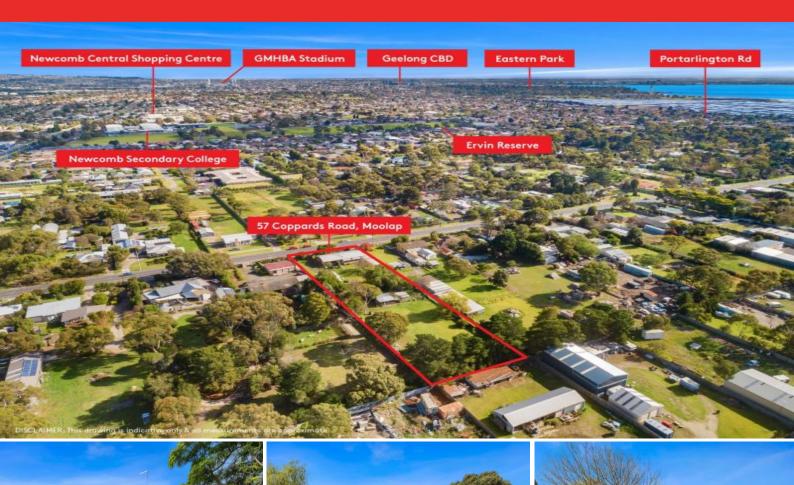

## Country-Style Living In The Heart of Moolap!

Don't miss this chance to embrace semi-rural living upon approx. one acre! Two driveways and ample shedding provide plenty of parking, while the rear section of land will appeal to tradies and hobby farmers alike!

Price: \$800,000 - \$880,000

Property Type: House Land: 4047 m2