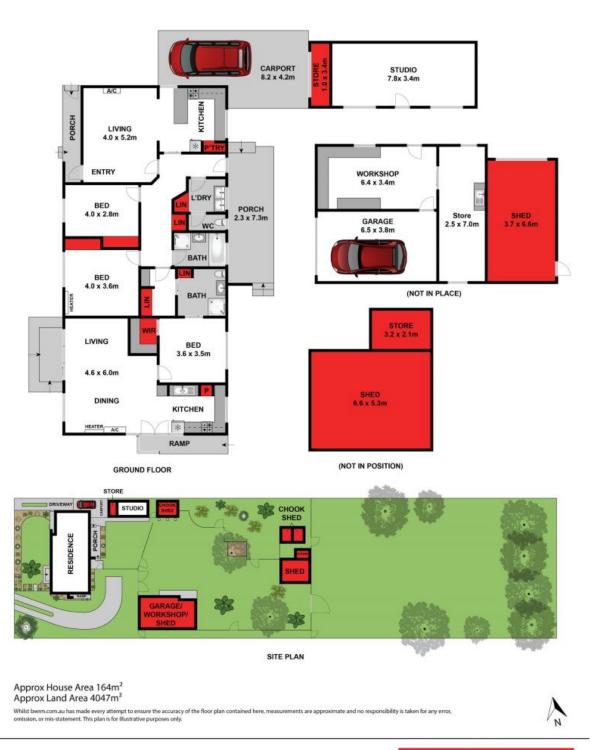

The single carport provides undercover parking, while the single lock-up garage features an adjoining workshop and storage room. Other features include two large sheds, chook pens, septic sewerage and town water.

Price: \$800,000 - \$880,000

Property Type: House Land: 4047 m2