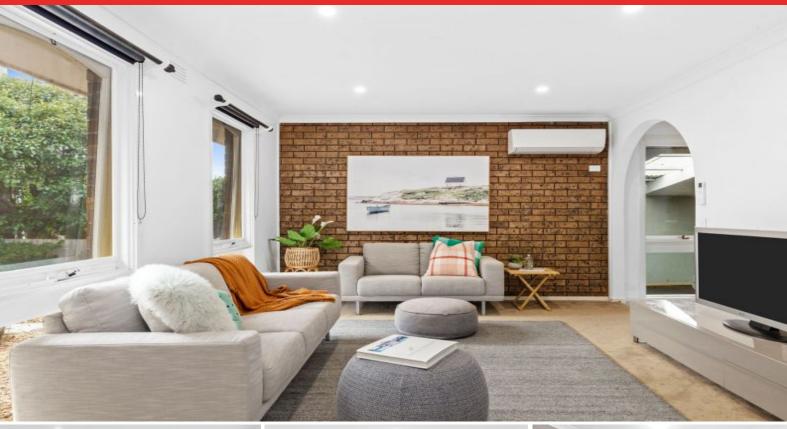

Positioned on a service road, there is privacy from Shell Road itself via a stand of native vegetation, which also provides a beautiful green screen from the living area. The front yard is fuss-free, with drought-tolerant plantings, lawn and surrounding established trees. Entrance to the welcoming home is via a foyer. Inside, original brick feature walls and arches have been retained while plasterwork throughout is a crisp white. Polished floorboards in the hallway and bedrooms are attractive underfoot. Each of the bedrooms have roller blinds, two come with built in robes, and the master is very generous and includes a shower and vanity nook. The grey-toned kitchen offers a Bosch dishwasher, Chef oven, hardy la