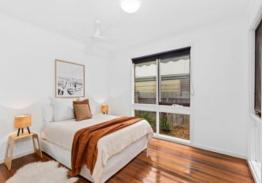

Positioned on a service road, there is privacy from Shell Road itself via a stand of native vegetation, which also provides a beautiful green screen from the living area. The front yard is fuss-free, with drought-tolerant plantings, lawn and surrounding established trees. Entrance to the welcoming home is via a foyer. Inside, original brick feature walls and arches have been retained while plasterwork throughout is a crisp white. Polished floorboards in the hallway and bedrooms are attractive underfoot. Each of the bedrooms have roller blinds, two come with built in robes, and the master is very generous and includes a shower and vanity nook. The grey-toned kitchen offers a Bosch dishwasher, Chef oven, hardy la