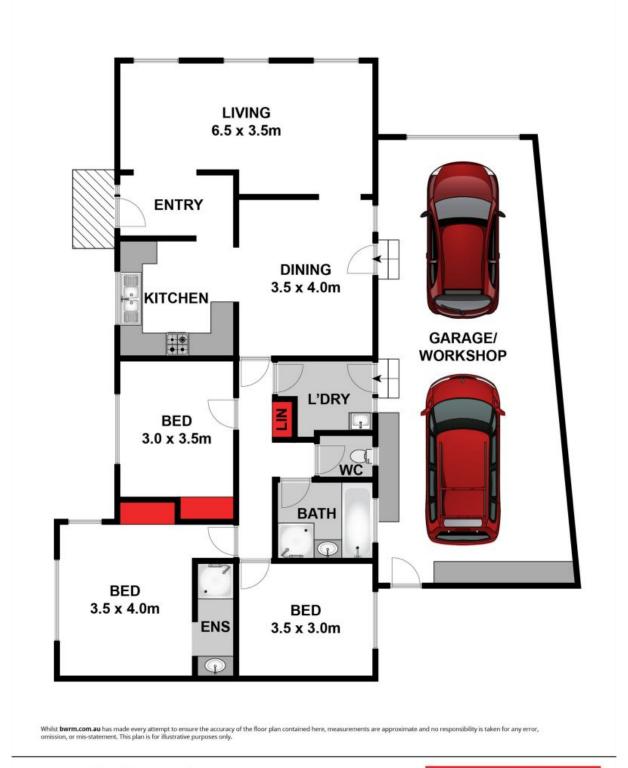

Positioned on a service road, there is privacy from Shell Road itself via a stand of native vegetation, which also provides a beautiful green screen from the living area. The front yard is fuss-free, with drought-tolerant plantings, lawn and surrounding established trees. Entrance to the welcoming home is via a foyer. Inside, original brick feature walls and arches have been retained while plasterwork throughout is a crisp white. Polished floorboards in the hallway and bedrooms are attractive underfoot. Each of the bedrooms have roller blinds, two come with built in robes, and the master is very generous and includes a shower and vanity nook. The grey-toned kitchen offers a Bosch dishwasher, Chef oven, hardy la