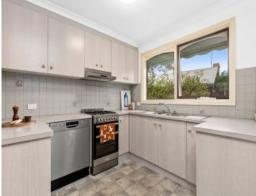

Positioned on a service road, there is privacy from Shell Road itself via a stand of native vegetation, which also provides a beautiful green screen from the living area. The front yard is fuss-free, with drought-tolerant plantings, lawn and surrounding established trees. Entrance to the welcoming home is via a foyer. Inside, original brick feature walls and arches have been retained while plasterwork throughout is a crisp white. Polished floorboards in the hallway and bedrooms are attractive underfoot. Each of the bedrooms have roller blinds, two come with built in robes, and the master is very generous and includes a shower and vanity nook. The grey-toned kitchen offers a Bosch dishwasher, Chef oven, hardy la