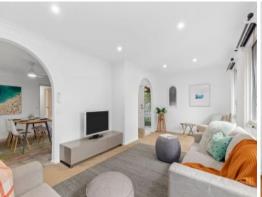

Positioned on a service road, there is privacy from Shell Road itself via a stand of native vegetation, which also provides a beautiful green screen from the living area. The front yard is fuss-free, with drought-tolerant plantings, lawn and surrounding established trees. Entrance to the welcoming home is via a foyer. Inside, original brick feature walls and arches have been retained while plasterwork throughout is a crisp white. Polished floorboards in the hallway and bedrooms are attractive underfoot. Each of the bedrooms have roller blinds, two come with built in robes, and the master is very generous and includes a shower and vanity nook. The grey-toned kitchen offers a Bosch dishwasher, Chef oven, hardy la