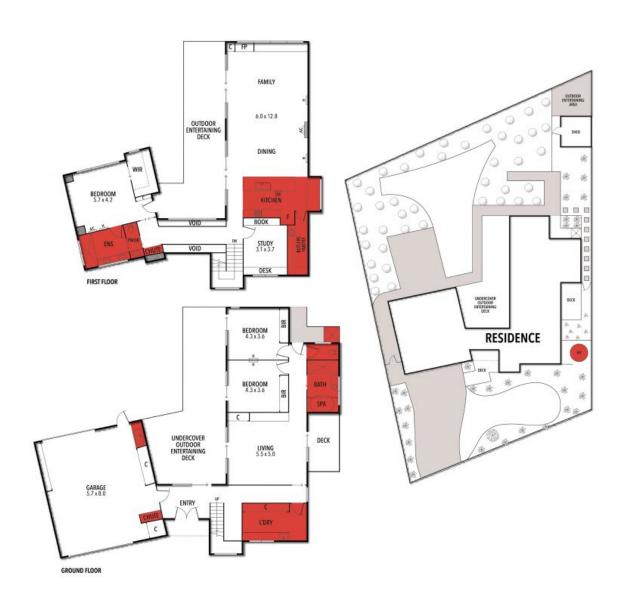

## 4 LUNE COURT, TORQUAY

THE ABOVE PLAN IS AN ARTIST'S IMPRESSION ONLY, IT INCLUDES ELEMENTS THAT ARE FOR DISPLAY PURPOSES ONLY AND MAY NOT BE TO SCALE. LANDSCAPING SHOWN IS INDICATIVE ONLY. DIMENSIONS ARE APPROXIMATE.