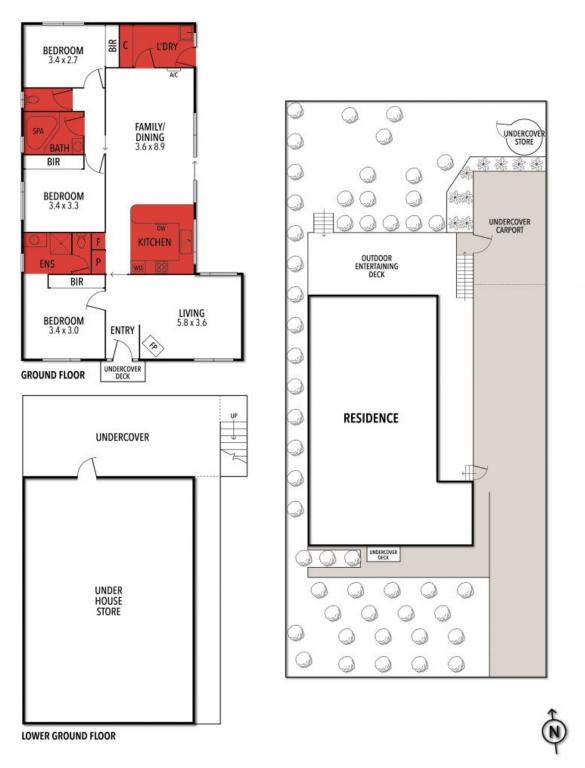

## 23 BIRDIE AVENUE, ANGLESEA

THE ABOVE PLAN IS AN ARTIST'S IMPRESSION ONLY, IT INCLUDES ELEMENTS THAT ARE FOR DISPLAY PURPOSES ONLY AND MAY NOT BE TO SCALE.

LANDSCAPING SHOWN IS INDICATIVE ONLY. DIMENSIONS ARE APPROXIMATE.