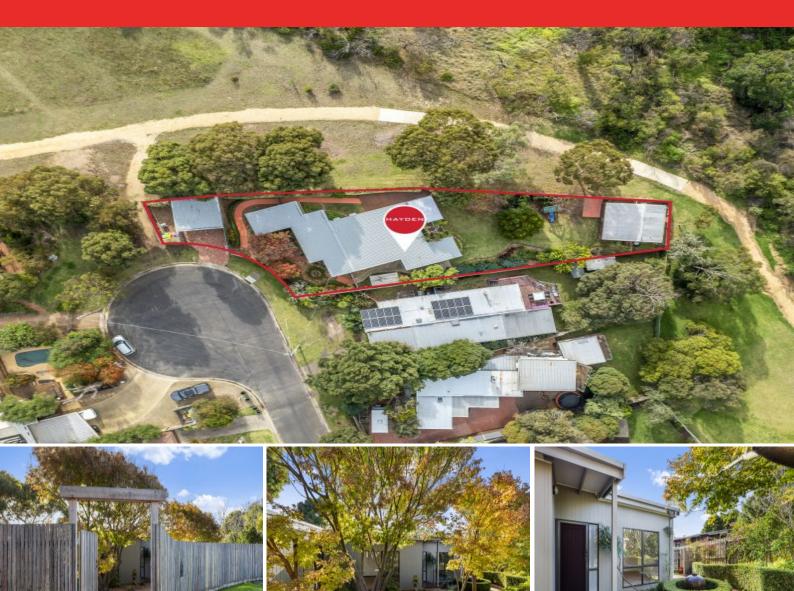

## 10 Haven Court TORQUAY, VIC

4

## Park Side Haven

This home has been renovated to exacting standards. It feels like new while retaining its coastal charm and has the added bonus of a sunny park side setting. It blends the best of beach house living with a fresh and contemporary finish.

Recently redecorated inside and out, with new window joinery, carpets, light fittings and beautiful engineered timber flooring set in a stylish herringbone pattern, it's safe to say that all the hard work has been taken care of.

The 942m? (approx) allotment boasts picturesque gardens with established fruit trees and lush lawns. The grounds are fully fenced and private with direct gate access to the adjoining park. Enjoy easy access to a walking track through Deep Creek Reserve to the beach.