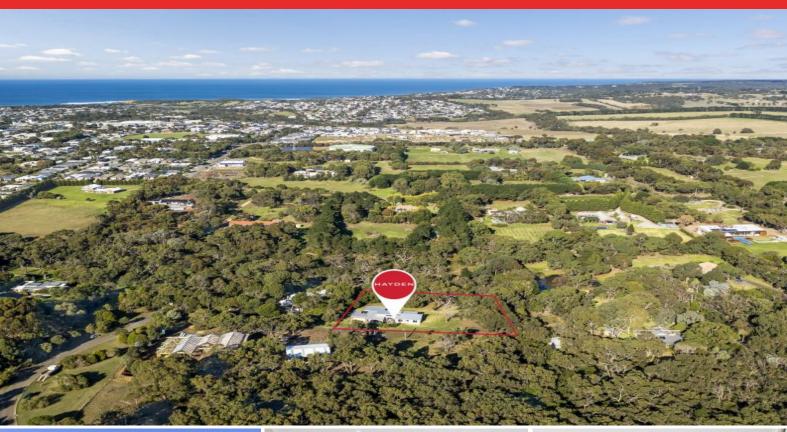

## Picturesque Home With Deep Creek Reserve Frontage

Set on 4,500sqm of some of Torquay's most picturesque land abutting the Deep Creek Reserve, this property offers the best of both worlds. Country living in a private court location, within walking distance of boardwalks, parkland and only minutes' walk to local schools, sporting facilities and shops.

## 6A PIPER LANE, TORQUAY

THE ABOVE PLAN IS AN ARTIST'S IMPRESSION ONLY, IT INCLUDES ELEMENTS THAT ARE FOR DISPLAY PURPOSES ONLY AND MAY NOT BE TO SCALE. LANDSCAPING SHOWN IS INDICATIVE ONLY. DIMENSIONS ARE APPROXIMATE.