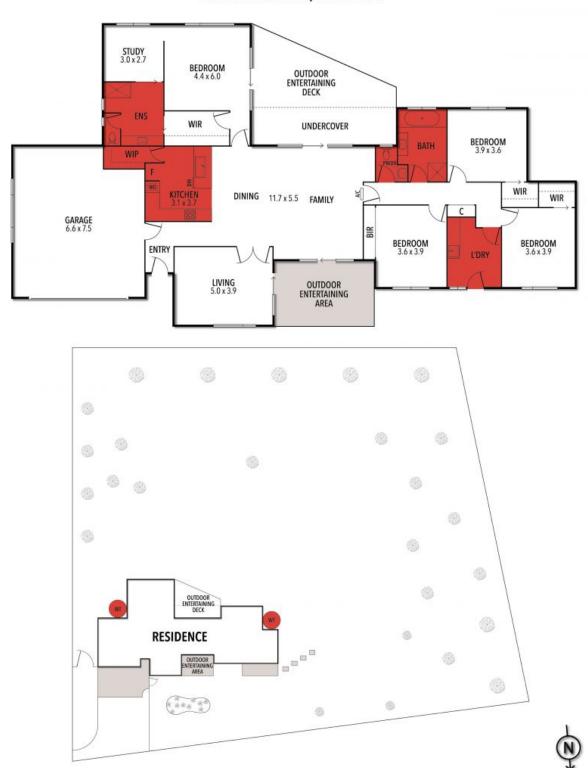

## 6A PIPER LANE, TORQUAY

THE ABOVE PLAN IS AN ARTIST'S IMPRESSION ONLY, IT INCLUDES ELEMENTS THAT ARE FOR DISPLAY PURPOSES ONLY AND MAY NOT BE TO SCALE. LANDSCAPING SHOWN IS INDICATIVE ONLY. DIMENSIONS ARE APPROXIMATE.