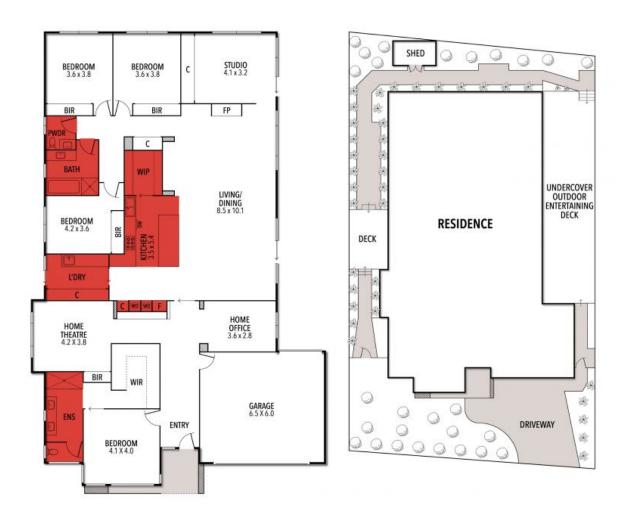

Zoned sleeping quarters offer privacy to the master sanctuary with sophisticated ensuite and WIR, with 3 further bedrooms with BIRs and a central family bathroom in the rear wing.

Double garaging offers secure parking, plus a 3 x 1.8m garden shed to store the garden tools. With its stylish easy-care living and enviable address, this fantastic home is positio

## **3 WENTWORTH COURT, TORQUAY**

Þ

THE ABOVE PLAN IS AN ARTIST'S IMPRESSION ONLY, IT INCLUDES ELEMENTS THAT ARE FOR DISPLAY PURPOSES ONLY AND MAY NOT BE TO SCALE. LANDSCAPING SHOWN IS INDICATIVE ONLY. DIMENSIONS ARE APPROXIMATE.