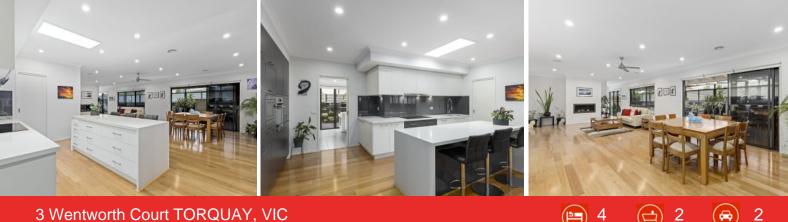

Zoned sleeping quarters offer privacy to the master sanctuary with sophisticated ensuite and WIR, with 3 further bedrooms with BIRs and a central family bathroom in the rear wing.

Double garaging offers secure parking, plus a 3 x 1.8m garden shed to store the garden tools. With its stylish easy-care living and enviable address, this fantastic home is positio

TORQUAY, VIC

**3 Wentworth Court**