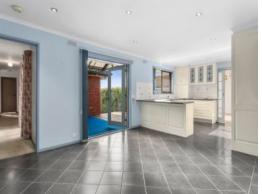

### Spacious Family Living Both Inside & Out!

Don't miss this opportunity to embrace terrific family living upon approx. 712m2!

The kitchen features two built-in pantries and stainless steel appliances (wall oven, electric cooktop, Miele dishwasher). Parents will love that the kitchen window overlooks the backyard, so they can keep an eye on little ones as they play.