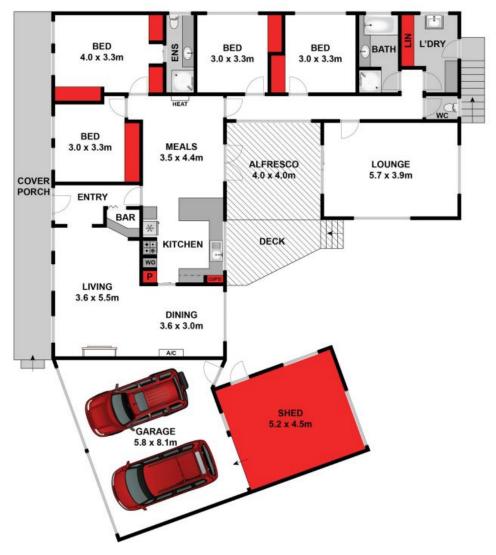

### Spacious Family Living Both Inside & Out!

Don't miss this opportunity to embrace terrific family living upon approx. 712m2!

The kitchen features two built-in pantries and stainless steel appliances (wall oven, electric cooktop, Miele dishwasher). Parents will love that the kitchen window overlooks the backyard, so they can keep an eye on little ones as they play.

#### **Karen Purcell**

0448510143

karenp@haydenleopold.com.au

Whilst bwrm.com.au has made every attempt to ensure the accuracy of the floor plan contained here, measurements are approximate and no responsibility is taken for any error, omission, or mis-statement. This plan is for illustrative ourcoses only.