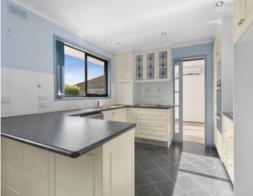

### Spacious Family Living Both Inside & Out!

Don't miss this opportunity to embrace terrific family living upon approx. 712m2!

The kitchen features two built-in pantries and stainless steel appliances (wall oven, electric cooktop, Miele dishwasher). Parents will love that the kitchen window overlooks the backyard, so they can keep an eye on little ones as they play.