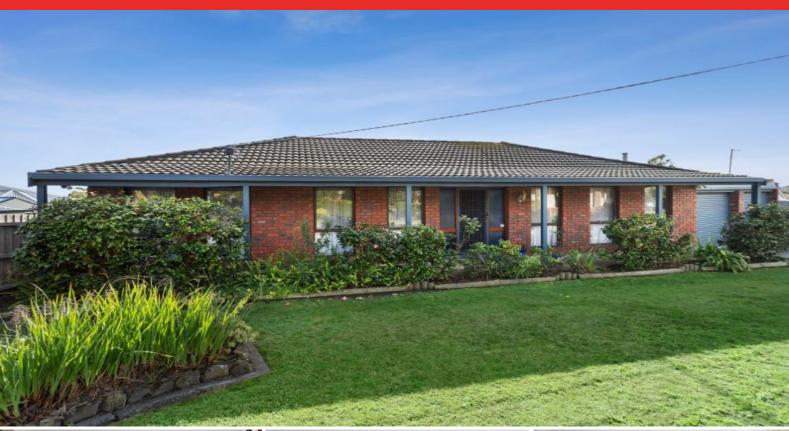

### 37 Darrambal Crescent LEOPOLD, VIC

4

### Spacious Family Living Both Inside & Out!

Don't miss this opportunity to embrace terrific family living upon approx. 712m2!

The kitchen features two built-in pantries and stainless steel appliances (wall oven, electric cooktop, Miele dishwasher). Parents will love that the kitchen window overlooks the backyard, so they can keep an eye on little ones as they play.

**Price:** \$610,000 - \$640,000

**Property Type:** House **Land:** 712 m2