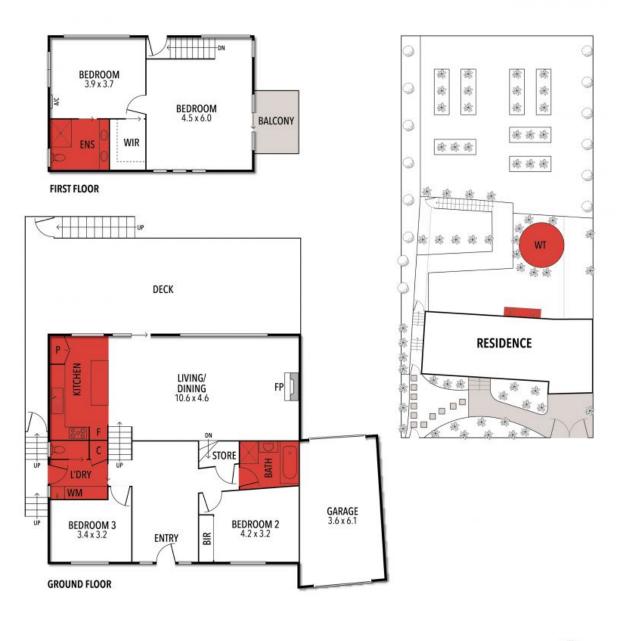

## **21 STRATHMORE DRIVE, JAN JUC**

€N)-

THE ABOVE PLAN IS AN ARTIST'S IMPRESSION ONLY, IT INCLUDES ELEMENTS THAT ARE FOR DISPLAY PURPOSES ONLY AND MAY NOT BE TO SCALE. LANDSCAPING SHOWN IS INDICATIVE ONLY. DIMENSIONS ARE APPROXIMATE.