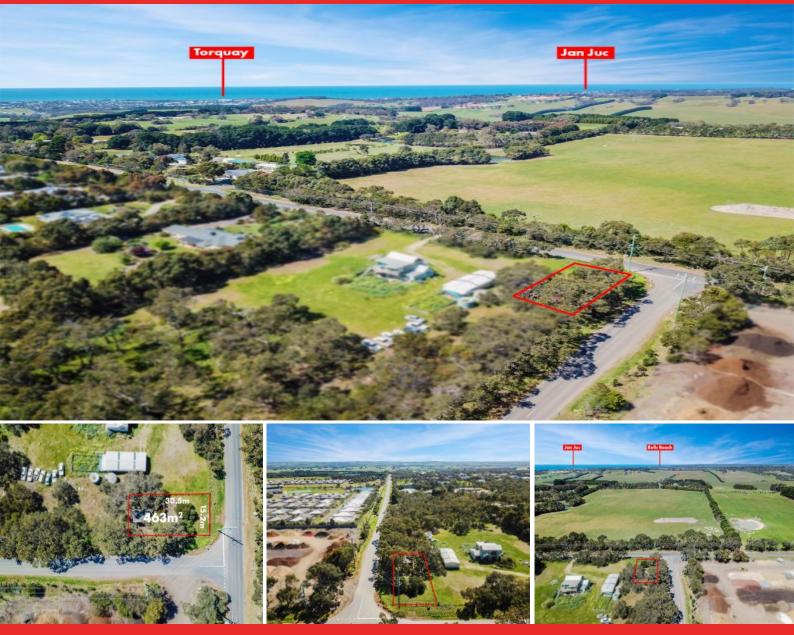

#### Vacant Land

This is a rare opportunity to purchase a residential home site on the outskirts of Torquay, level with dual road frontage with easy access to Great Ocean Road and Geelong. Brick storage lock up included.

Power and water available

Land Dimensions: 15.25m x 30.48m ? 465sqm

| Price:         | CONTACT AGENT FOR INFORMATION |
|----------------|-------------------------------|
| Property Type: | Land                          |
| Land:          | 463 m2                        |