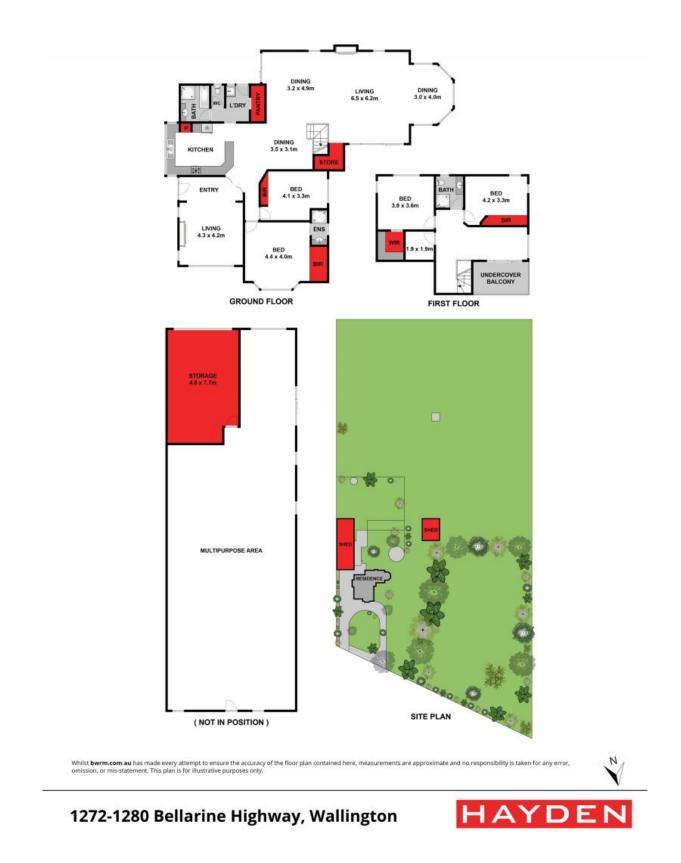

## Coastal & Rural, Best of both Worlds In the Heart of the Bellarine

Atop a circular drive, this large scale family home comprising four bedrooms takes in the glorious rural views of Wallington at every opportunity. Across 5a (2.03ha) this property offers buyers a rare chance to enjoy a rural lifestyle that is only five minutes from world-class beaches.

Including machinery sheds, fenced paddocks and open shedding ideal for stables along with solar panels and a 10 000L water tank, there's plenty of opportunity to harness your rural ambitions and utilise the space and potential here in the highly sought-after rural area of Wallington.