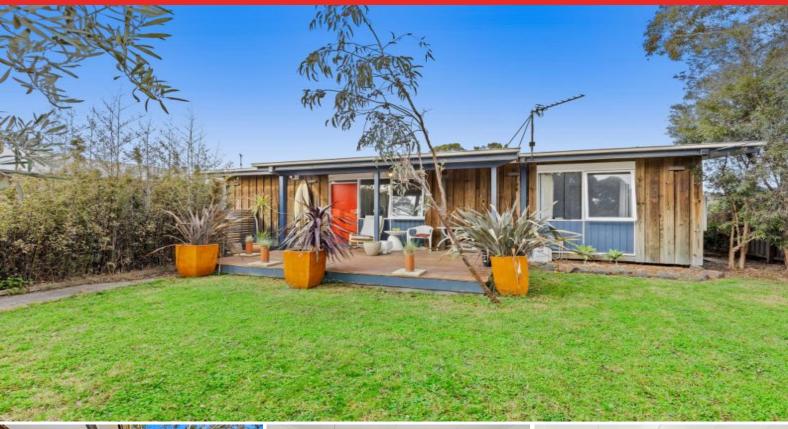

#### Mid Century Beach House

Boasting a retro vibe and offering endless opportunities to either improve or embrace its unique style, this original mid century beach house is set across 613m2 in a peaceful, quiet pocket of old Ocean Grove. Securely fenced, the north facing front garden is a sheltered sun trap with a timber deck overlooking olive tree hedging and mature plantings. A side gate leads to off street parking for two cars and space for a trailer.