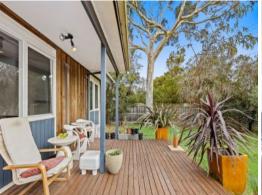

#### Mid Century Beach House

Boasting a retro vibe and offering endless opportunities to either improve or embrace its unique style, this original mid century beach house is set across 613m2 in a peaceful, quiet pocket of old Ocean Grove. Securely fenced, the north facing front garden is a sheltered sun trap with a timber deck overlooking olive tree hedging and mature plantings. A side gate leads to off street parking for two cars and space for a trailer.