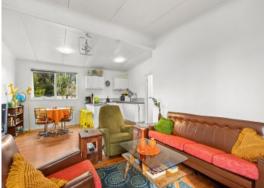

#### Mid Century Beach House

Boasting a retro vibe and offering endless opportunities to either improve or embrace its unique style, this original mid century beach house is set across 613m2 in a peaceful, quiet pocket of old Ocean Grove. Securely fenced, the north facing front garden is a sheltered sun trap with a timber deck overlooking olive tree hedging and mature plantings. A side gate leads to off street parking for two cars and space for a trailer.