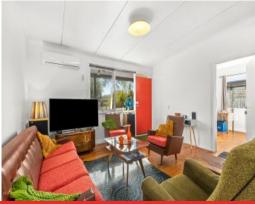

#### Mid Century Beach House

Boasting a retro vibe and offering endless opportunities to either improve or embrace its unique style, this original mid century beach house is set across 613m2 in a peaceful, quiet pocket of old Ocean Grove. Securely fenced, the north facing front garden is a sheltered sun trap with a timber deck overlooking olive tree hedging and mature plantings. A side gate leads to off street parking for two cars and space for a trailer.