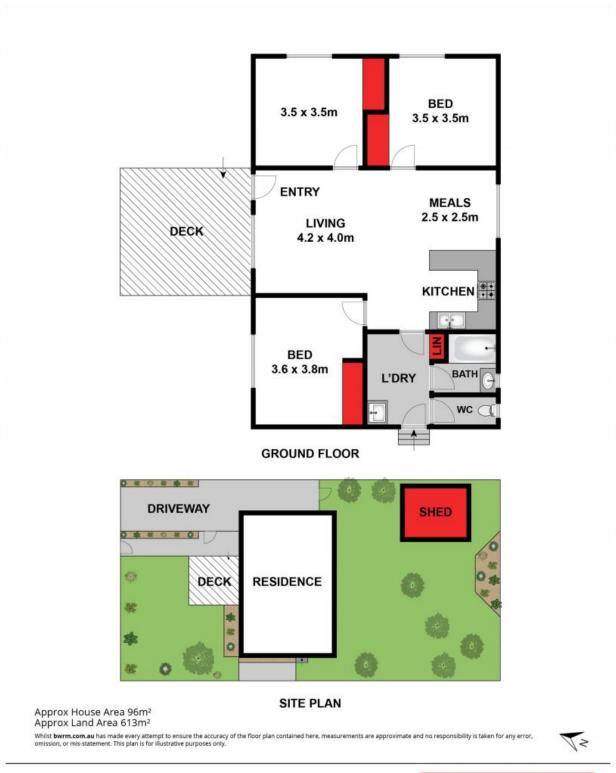

#### Mid Century Beach House

Boasting a retro vibe and offering endless opportunities to either improve or embrace its unique style, this original mid century beach house is set across 613m2 in a peaceful, quiet pocket of old Ocean Grove. Securely fenced, the north facing front garden is a sheltered sun trap with a timber deck overlooking olive tree hedging and mature plantings. A side gate leads to off street parking for two cars and space for a trailer.