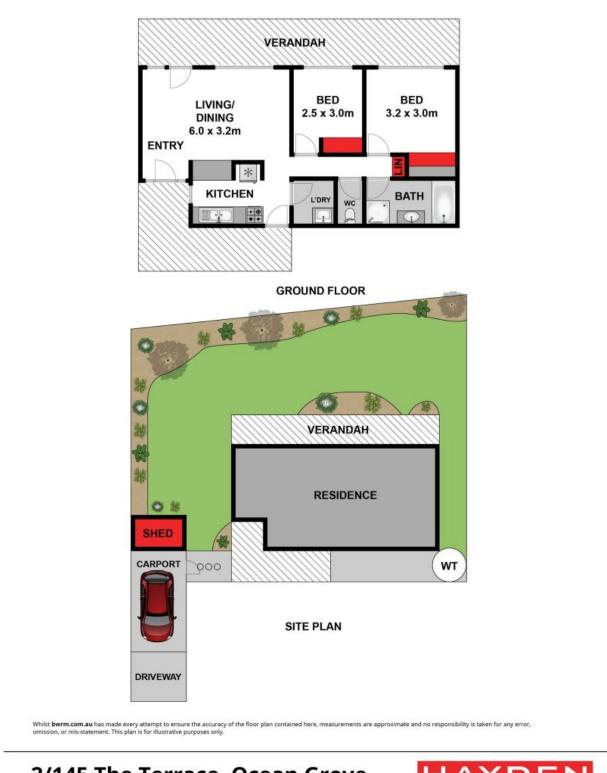

The two bedrooms offer a feeling of seclusion where you can enjoy the private north facing garden. Each bedroom has BIRs offering ample storage space. Close by, the bathroom includes a bath, shower and large vanity and additional storage space.

Just a short walk from the beach and close to schools, shops and the popular nearby townships of Barwon Heads and Point Lonsdale, this residence is a truly private space. A side driveway leads to a carport and storage shed and STCA, an update could be made to extend the home and capture water views. An ideal property for first homeowners or portfolio additio