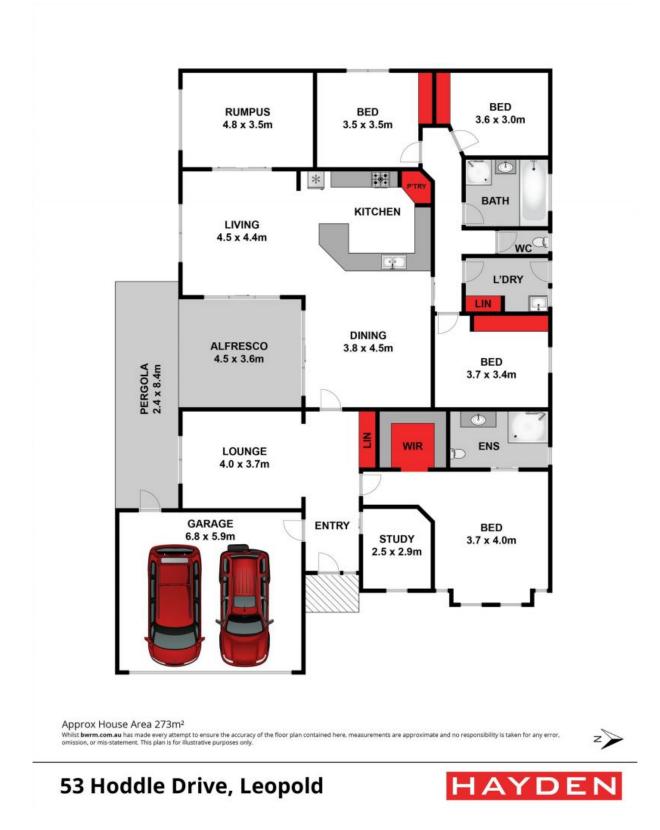

Featuring generous proportions throughout, this home is the perfect choice for growing families. The elegant lounge inspires relaxation, while the open plan living/dining/kitchen zone unites with the sheltered deck for beautiful entertaining options. Complete with caf? blinds, this outdoor area creates the perfect setting for year-round enjoyment. Double sliding doors open onto the family room, which offers immense versatility as a billiards room