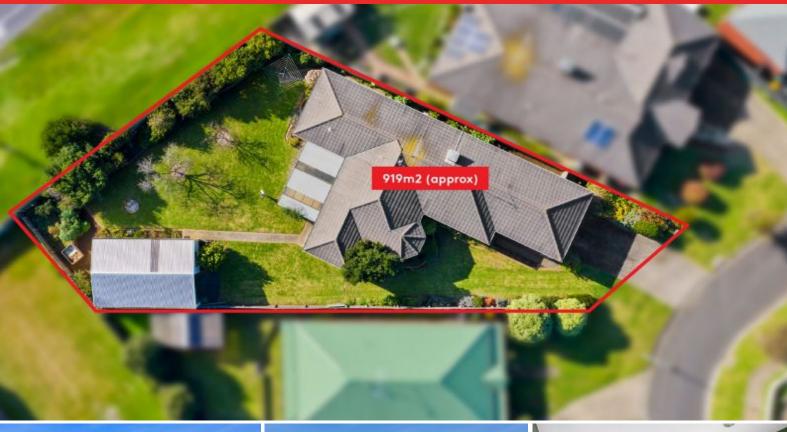

## **Price**: \$750,000 - \$780,000

**Property Type:** House **Land:** 919 m2

## **Karen Purcell**

0448510143

karenp@haydenleopold.com.au

Approx House Area 193m<sup>2</sup>

Whilst bwrm.com.au has made every attempt to ensure the accuracy of the floor plan contained here, measurements are approximate and no responsibility is taken for any error omission, or mis-statement. This plan is for illustrative purposes only.