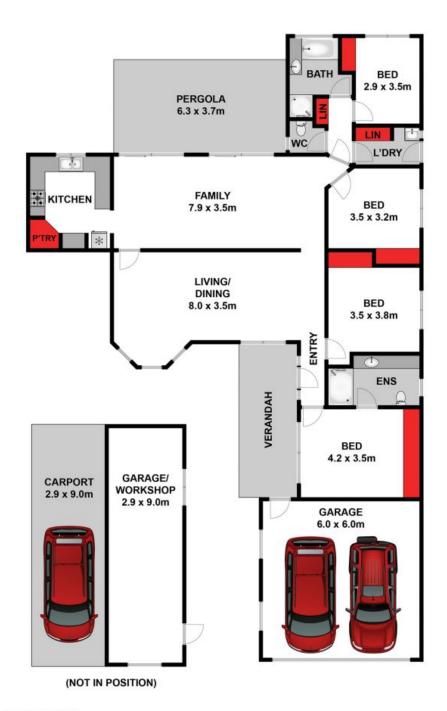

## **Karen Purcell**

0448510143

karenp@haydenleopold.com.au

Approx House Area 193m<sup>2</sup>

Whilst bwrm.com.au has made every attempt to ensure the accuracy of the floor plan contained here, measurements are approximate and no responsibility is taken for any error omission, or mis-statement. This plan is for illustrative purposes only.