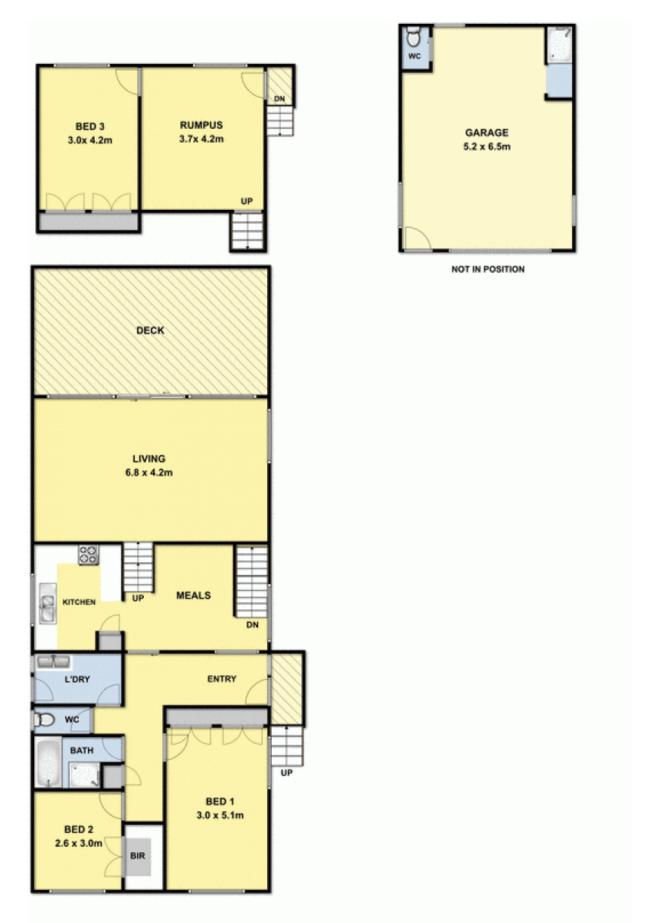

## Ideal Family Home or Holiday Escape

Don't miss out book a private appointment today! The ideal family home or holiday escape on a lovely 585sqm allotment, what a great offering 19 Birdie Avenue, Anglesea truly is!

- >North facing living area
- >Sealed driveway with ample off street parking space
- >Quiet location, the perfect place to relax
- >Approx. 585sqm
- > Flexible floorplan
- > Leafy outlook

Price: Contact Agent

## **Darcy Bennett**

0468427359

darcyb@hayden.com.au

THIS FLOOR PLAN IS A SKETCH ALL DATA SHOWN IS GENERAL ONLY NB: ALL DIMENSIONS STATED ARE APPROXIMATE ONLY AND SHOULD NOT BE TAKEN AS DEFINITE