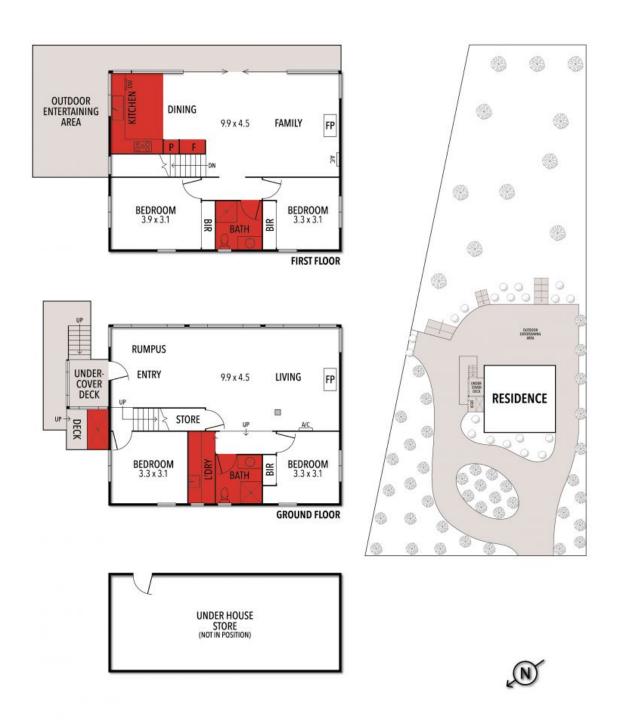

Worlds away from the hum of seasonal village life, this commanding high position on 1203sqm (approx.) is the ultimate beach escape or sea change abode. Fully renovated to honour its environment and scenic views, there are two bedrooms, a bathroom and living rooms on both levels, plus a kitchen, dining and outdoor living upstairs.

The first floor is characterised by raked ceilings, rich Vic Ash timber floors and a large light-filled kitchen and meals area. A servery window opens to the north deck, where you will dine to the tune of birdsong in the surrounding gum trees and wattle. Westinghouse an

## 14 FIFTH AVENUE, ANGLESEA

THE ABOVE PLAN IS AN ARTIST'S IMPRESSION ONLY, IT INCLUDES ELEMENTS THAT ARE FOR DISPLAY PURPOSES ONLY AND MAY NOT BE TO SCALE. LANDSCAPING SHOWN IS INDICATIVE ONLY. DIMENSIONS ARE APPROXIMATE.