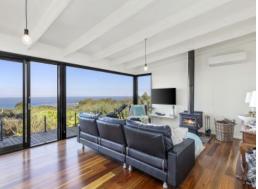

Worlds away from the hum of seasonal village life, this commanding high position on 1203sqm (approx.) is the ultimate beach escape or sea change abode. Fully renovated to honour its environment and scenic views, there are two bedrooms, a bathroom and living rooms on both levels, plus a kitchen, dining and outdoor living upstairs.

The first floor is characterised by raked ceilings, rich Vic Ash timber floors and a large light-filled kitchen and meals area. A servery window opens to the north deck, where you will dine to the tune of birdsong in the surrounding gum trees and wattle. Westinghouse an