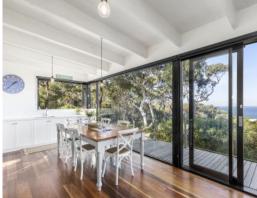

The first floor is characterised by raked ceilings, rich Vic Ash timber floors and a large light-filled kitchen and meals area. A servery window opens to the north deck, where you will dine to the tune of birdsong in the surrounding gum trees and wattle. Westinghouse an