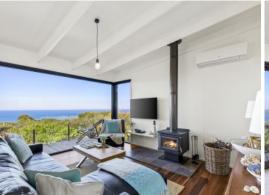

Worlds away from the hum of seasonal village life, this commanding high position on 1203sqm (approx.) is the ultimate beach escape or sea change abode. Fully renovated to honour its environment and scenic views, there are two bedrooms, a bathroom and living rooms on both levels, plus a kitchen, dining and outdoor living upstairs.

The first floor is characterised by raked ceilings, rich Vic Ash timber floors and a large light-filled kitchen and meals area. A servery window opens to the north deck, where you will dine to the tune of birdsong in the surrounding gum trees and wattle. Westinghouse an