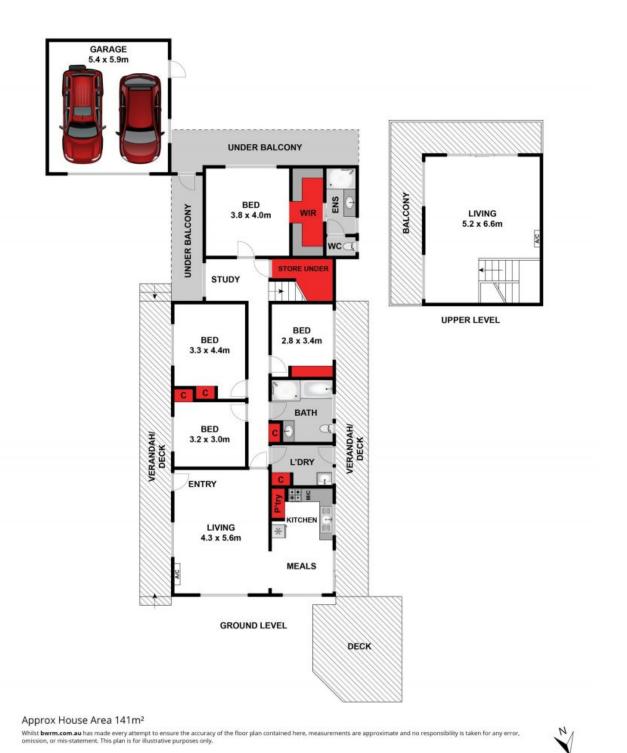

## All this and a SEA VIEW ... Outstanding value for money

Behind a front fence on a service road with plentiful screening of native vegetation this home is just a short bike ride to the beach and shops. With four bedrooms on offer this home embraces a mid century sensibility that makes the most of light filled, defined spaces.

Revealed along the seemingly endless central corridor, three double bedrooms, all with BIRs lead to the master suite where a split side WIR, ceiling fan and ensuite create a haven like parents retreat overlooking the shaded back garden. Nearby, a study nook with plenty of light is an ideal home office space and beyond, a spotless family bathroom includes a bath, shower and toilet. Making the most of the space throughout this home, storage has been included under the stairs and in the laundry and hallway and oiled timber trims throughout offset bright white walls giving an airy feel to the home. Upstairs, a second living space takes in water views from two sides and is surrounded by a covered timber deck. Spacio