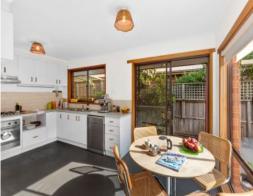

Revealed along the seemingly endless central corridor, three double bedrooms, all with BIRs lead to the master suite where a split side WIR, ceiling fan and ensuite create a haven like parents retreat overlooking the shaded back garden. Nearby, a study nook with plenty of light is an ideal home office space and beyond, a spotless family bathroom includes a bath, shower and toilet. Making the most of the space throughout this home, storage has been included under the stairs and in the laundry and hallway and oiled timber trims throughout offset bright white walls giving an airy feel to the home. Upstairs, a second living space takes in water views from two sides and is surrounded by a covered timber deck. Spacio