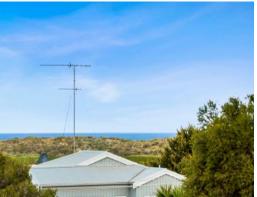

Revealed along the seemingly endless central corridor, three double bedrooms, all with BIRs lead to the master suite where a split side WIR, ceiling fan and ensuite create a haven like parents retreat overlooking the shaded back garden. Nearby, a study nook with plenty of light is an ideal home office space and beyond, a spotless family bathroom includes a bath, shower and toilet. Making the most of the space throughout this home, storage has been included under the stairs and in the laundry and hallway and oiled timber trims throughout offset bright white walls giving an airy feel to the home. Upstairs, a second living space takes in water views from two sides and is surrounded by a covered timber deck. Spacio