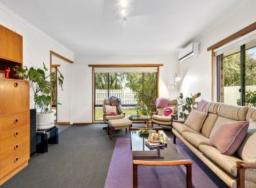

Revealed along the seemingly endless central corridor, three double bedrooms, all with BIRs lead to the master suite where a split side WIR, ceiling fan and ensuite create a haven like parents retreat overlooking the shaded back garden. Nearby, a study nook with plenty of light is an ideal home office space and beyond, a spotless family bathroom includes a bath, shower and toilet. Making the most of the space throughout this home, storage has been included under the stairs and in the laundry and hallway and oiled timber trims throughout offset bright white walls giving an airy feel to the home. Upstairs, a second living space takes in water views from two sides and is surrounded by a covered timber deck. Spacio