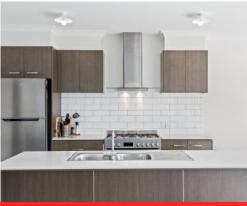

The cleverly designed layout offers a spacious master suite with walk-in robe and ensuite. Three additional bedrooms are serviced by a central bathroom with the convenience of a separate toilet.

Highlights include ducted gas heating, large-scale tiled floors, double lock-up garage with internal access and rear roller door for trailer parking. The private landscaped backyar