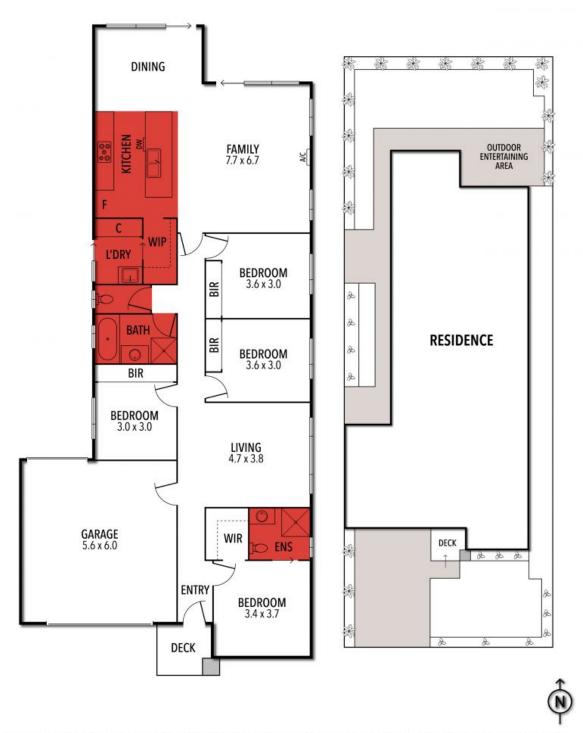

## Move In And Enjoy!

Impressive on arrival, this stylish 4BR home in Torquay's Stretton Estate presents fantastic value for families, downsizers or investors. Set in a quiet neighbourhood, this easily maintained home has landscaped gardens and a north-facing alfresco for sundrenched outdoor living.

The cleverly designed layout offers a spacious master suite with walk-in robe and ensuite. Three additional bedrooms are serviced by a central bathroom with the convenience of a separate toilet.

Highlights include ducted gas heating, large-scale tiled floors, double lock-up garage with internal access and rear roller door for trailer parking. The private landscaped backyar

## **Ben Smith**

0423050825

bens@hayden.com.au

THE ABOVE PLAN IS AN ARTIST'S IMPRESSION ONLY, IT INCLUDES ELEMENTS THAT ARE FOR DISPLAY PURPOSES ONLY AND MAY NOT BE TO SCALE. LANDSCAPING SHOWN IS INDICATIVE ONLY. DIMENSIONS ARE APPROXIMATE.