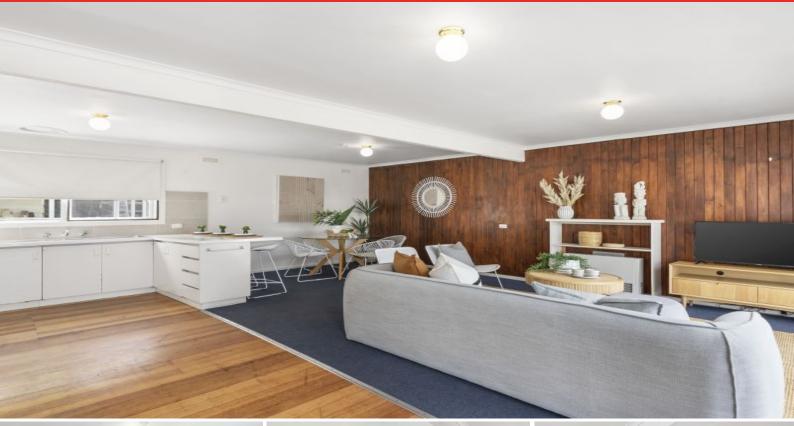

#### Northerly Aspect On Large Block

Inspections by appointment only. No entry permitted without prior appointment. Regional residents only with photo i.d.

The existing home comprises open plan living, with defining features including a timber-lined feature wall and hardwood floors. Original cabinetry and appliances in the kitchen are reflective of its era. Three garden view bedrooms with built-in robes, and a central bathroom with updated vanity, occupy the rear of the home. Whilst in good condition, this home has stood the test of time and could be updated as required to maximise the inspired location.