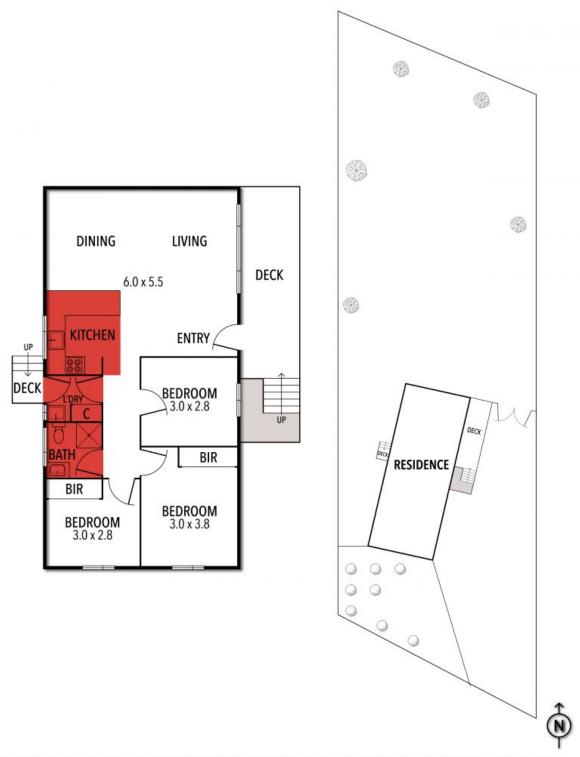

## 12 KIRKMORE AVENUE, JAN JUC

THE ABOVE PLAN IS AN ARTIST'S IMPRESSION ONLY, IT INCLUDES ELEMENTS THAT ARE FOR DISPLAY PURPOSES ONLY AND MAY NOT BE TO SCALE. LANDSCAPING SHOWN IS INDICATIVE ONLY. DIMENSIONS ARE APPROXIMATE.