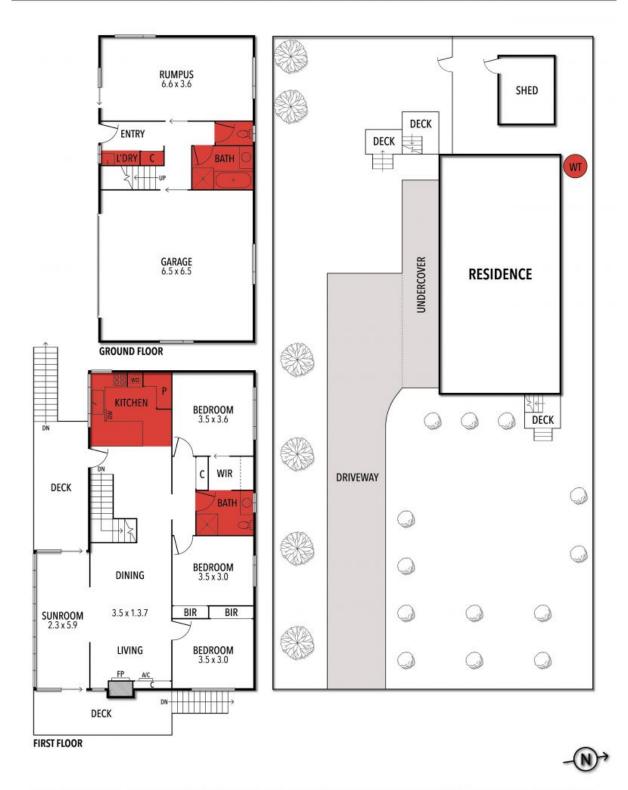

The floorplan is functional for families, with three bedrooms tucked away together, and the living spaces flowing freely into each other. A spacious lounge room with brick fireplace, split system air-con and an adjoining sunroom offers lovely Point Roadknight views and is extended by a front-facing deck. This is the best place to sit and gaze out at a lush g

## 13 MCDOUGALL ROAD, ANGLESEA

THE ABOVE PLAN IS AN ARTIST'S IMPRESSION ONLY, IT INCLUDES ELEMENTS THAT ARE FOR DISPLAY PURPOSES ONLY AND MAY NOT BE TO SCALE. LANDSCAPING SHOWN IS INDICATIVE ONLY. DIMENSIONS ARE APPROXIMATE.