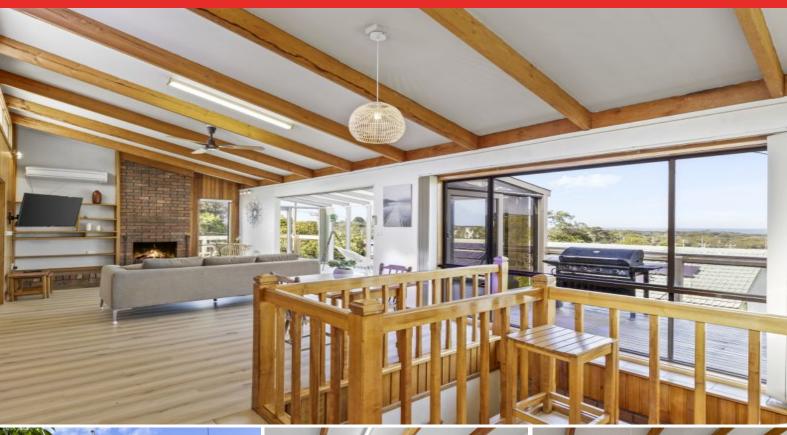

## Family Home With Huge Potential And Better Views

Inspections by appointment only. No entry permitted without prior appointment. Regional residents only with photo i.d.

Quiet and privately tucked away behind established trees and a gently sloping lawn, this light and bright contemporary freestanding home offers low maintenance family living in a sought-after coastal setting right in the heart of Anglesea. The generous proportions, spectacular ocean views, multiple living spaces and a huge amount of potential are all represented in this double brick home.

The floorplan is functional for families, with three bedrooms tucked away together, and the living spaces flowing freely into each other. A spacious lounge room with brick fireplace, split system air-con and an adjoining sunroom offers lovely Point Roadknight views and is extended by a front-facing deck. This is the best place to sit and gaze out at a lush g