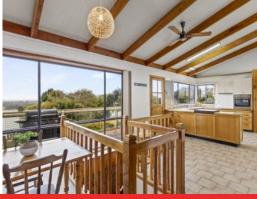

The floorplan is functional for families, with three bedrooms tucked away together, and the living spaces flowing freely into each other. A spacious lounge room with brick fireplace, split system air-con and an adjoining sunroom offers lovely Point Roadknight views and is extended by a front-facing deck. This is the best place to sit and gaze out at a lush g