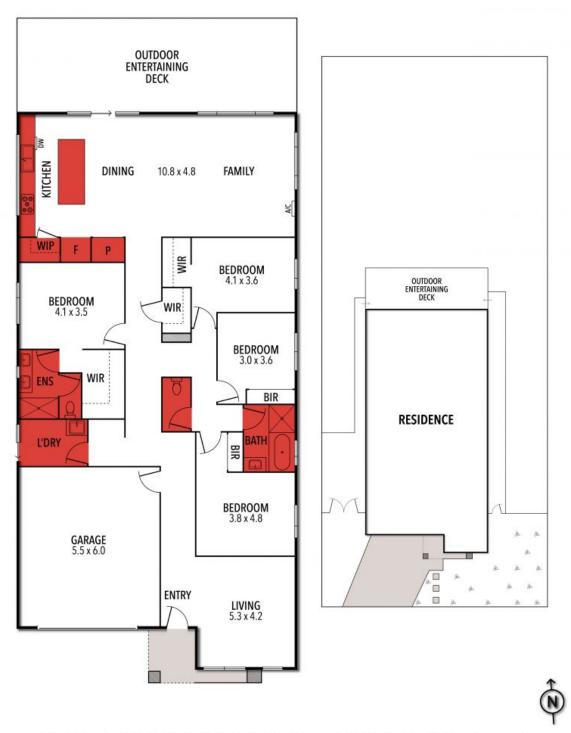

## 7 WATERLOO PLAINS CRESCENT, WINCHELSEA

THE ABOVE PLAN IS AN ARTIST'S IMPRESSION ONLY, IT INCLUDES ELEMENTS THAT ARE FOR DISPLAY PURPOSES ONLY AND MAY NOT BE TO SCALE. LANDSCAPING SHOWN IS INDICATIVE ONLY. DIMENSIONS ARE APPROXIMATE.