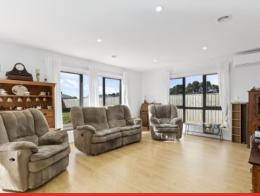

Two living areas provide dedicated space for relaxation, entertainment or a separate place for the kids to play. The central kitchen features a panoramic west window and quality live stainless-steel appliances, including a 900mm electric oven and Induction cooktop. A stone-topped island bench and adjacent dining area provide gathering places for the whole family to come together, overlooking the light-filled open plan living area and sliding door