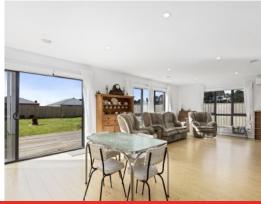

Two living areas provide dedicated space for relaxation, entertainment or a separate place for the kids to play. The central kitchen features a panoramic west window and quality live stainless-steel appliances, including a 900mm electric oven and Induction cooktop. A stone-topped island bench and adjacent dining area provide gathering places for the whole family to come together, overlooking the light-filled open plan living area and sliding door