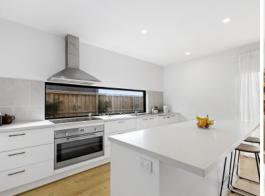

Two living areas provide dedicated space for relaxation, entertainment or a separate place for the kids to play. The central kitchen features a panoramic west window and quality live stainless-steel appliances, including a 900mm electric oven and Induction cooktop. A stone-topped island bench and adjacent dining area provide gathering places for the whole family to come together, overlooking the light-filled open plan living area and sliding door