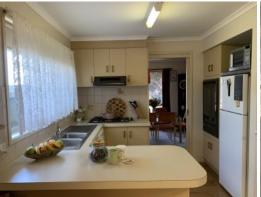

The circular flowing floor plan encompasses the main living areas towards the front of the home and sleeping quarters to the rear for peace and privacy. The central kitchen - equipped with Simpson wall oven and dishwasher - links the dining space and two living zones, one with direct access to an undercover outdoor entertaining area. Accommodation includes three bedrooms with in-built robes; the master also comes with a handy ensuite. The impeccable main bathroom incorporates a shower, vanity, bath and separate WC. Upstairs, the elevated sunroom with verandah enjoys bay views and is a versatile light-filled space lending i