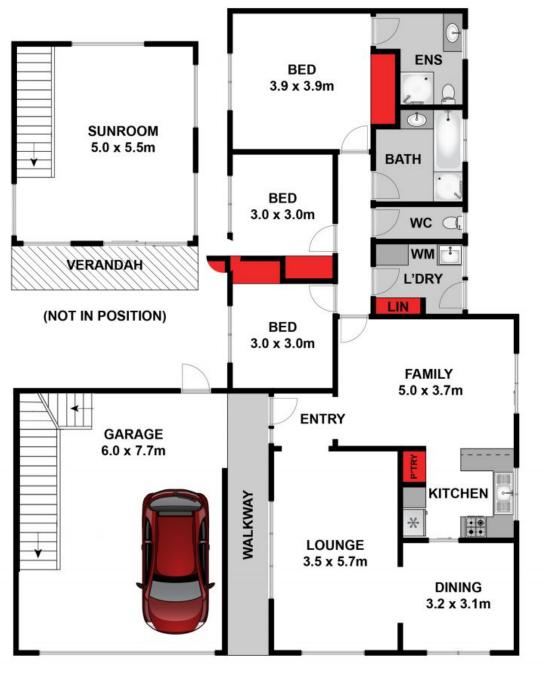

The circular flowing floor plan encompasses the main living areas towards the front of the home and sleeping quarters to the rear for peace and privacy. The central kitchen - equipped with Simpson wall oven and dishwasher - links the dining space and two living zones, one with direct access to an undercover outdoor entertaining area. Accommodation includes three bedrooms with in-built robes; the master also comes with a handy ensuite. The impeccable main bathroom incorporates a shower, vanity, bath and separate WC. Upstairs, the elevated sunroom with verandah enjoys bay views and is a versatile light-filled space lending i