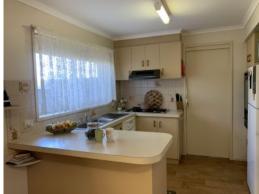

The circular flowing floor plan encompasses the main living areas towards the front of the home and sleeping quarters to the rear for peace and privacy. The central kitchen - equipped with Simpson wall oven and dishwasher - links the dining space and two living zones, one with direct access to an undercover outdoor entertaining area. Accommodation includes three bedrooms with in-built robes; the master also comes with a handy ensuite. The impeccable main bathroom incorporates a shower, vanity, bath and separate WC. Upstairs, the elevated sunroom with verandah enjoys bay views and is a versatile light-filled space lending i