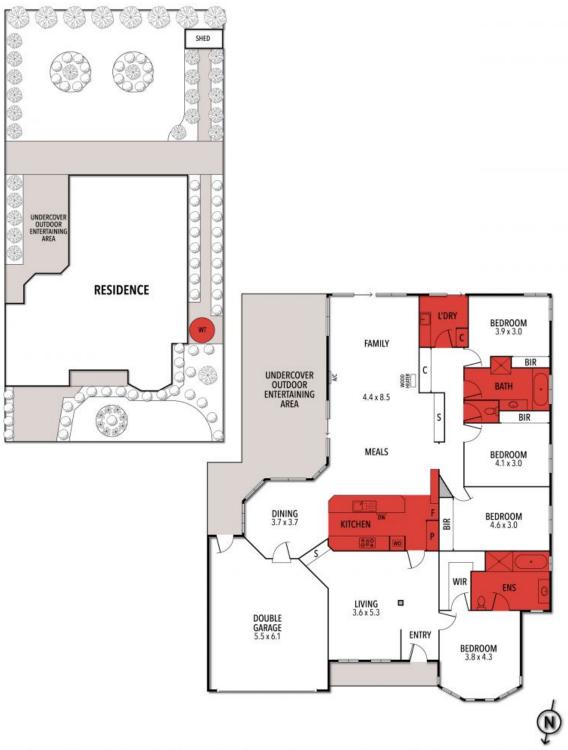

## 7 CONSIDE CRESCENT, TORQUAY

THE ABOVE PLAN IS AN ARTIST'S IMPRESSION ONLY, IT INCLUDES ELEMENTS THAT ARE FOR DISPLAY PURPOSES ONLY AND MAY NOT BE TO SCALE. LANDSCAPING SHOWN IS INDICATIVE ONLY. DIMENSIONS ARE APPROXIMATE.