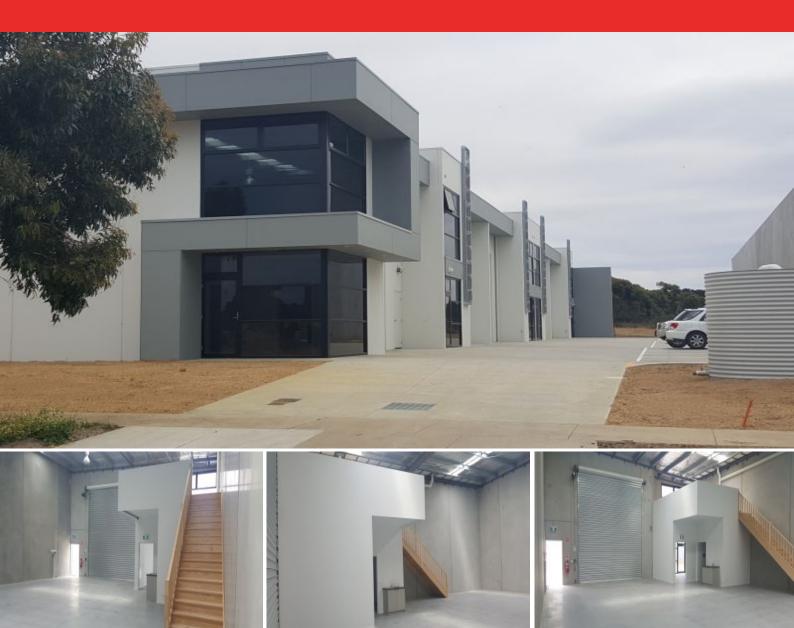

## Investment Or Occupy

Inspections by appointment only. No entry permitted without prior appointment. Regional residents only with photo i.d.

Here is an exceptional opportunity to enter the tightly held Torquay commercial market. This modern, tilt panel concrete building features 194m2 of clear span area including reception/office or showroom, plus a first floor 30m2 ideal for office/storage area, with a fully fitted out unisex/disable amenities room.

The building boasts prominent designated signage positioned on each unit and on the front of the development, so you will be seen from all angles. This warehouse is suitable for warehousing, showrooms, storage, manufacturing, or general industrial or tradesman use.

designated car parking including a disabled space and public parking Potential rental return of in excess of \$33,000 per annum + GST + Outgoings.

| Price:         | Contact Agent |
|----------------|---------------|
| Property Type: | Industrial    |
| Land:          | 222 m2        |