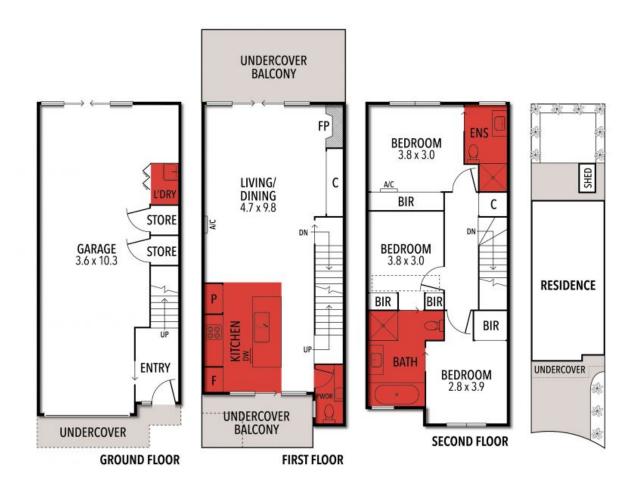

The open plan living area on the second level is a highlight.? It features a sunny space to relax with large sliding doors onto a sheltered balcony overlooking the golf course.? Entertain or wind down and relax all year round.? The generous kitchen features Smeg appliances, Caesarstone bench tops, ample storage and access to a second outdoor living area.? A powder room is also on this level.

At ground floor level you will find a double lock up garage with remote door; Euro laundry; extensive storage and sliding doors onto a sunny courtyard BBQ area. Garage can also be easily converted to fourth bedroom or stand alone studio for short term rental or addition

## **Ben Smith**

0423050825

bens@hayden.com.au

THE ABOVE PLAN IS AN ARTIST'S IMPRESSION ONLY, IT INCLUDES ELEMENTS THAT ARE FOR DISPLAY PURPOSES ONLY AND MAY NOT BE TO SCALE.

LANDSCAPING SHOWN IS INDICATIVE ONLY. DIMENSIONS ARE APPROXIMATE.