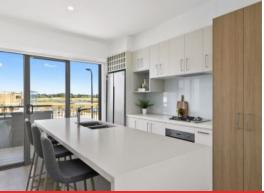

The open plan living area on the second level is a highlight.? It features a sunny space to relax with large sliding doors onto a sheltered balcony overlooking the golf course.? Entertain or wind down and relax all year round.? The generous kitchen features Smeg appliances, Caesarstone bench tops, ample storage and access to a second outdoor living area.? A powder room is also on this level.