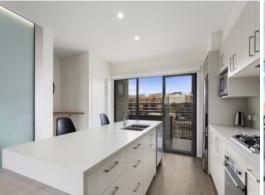

The open plan living area on the second level is a highlight.? It features a sunny space to relax with large sliding doors onto a sheltered balcony overlooking the golf course.? Entertain or wind down and relax all year round.? The generous kitchen features Smeg appliances, Caesarstone bench tops, ample storage and access to a second outdoor living area.? A powder room is also on this level.