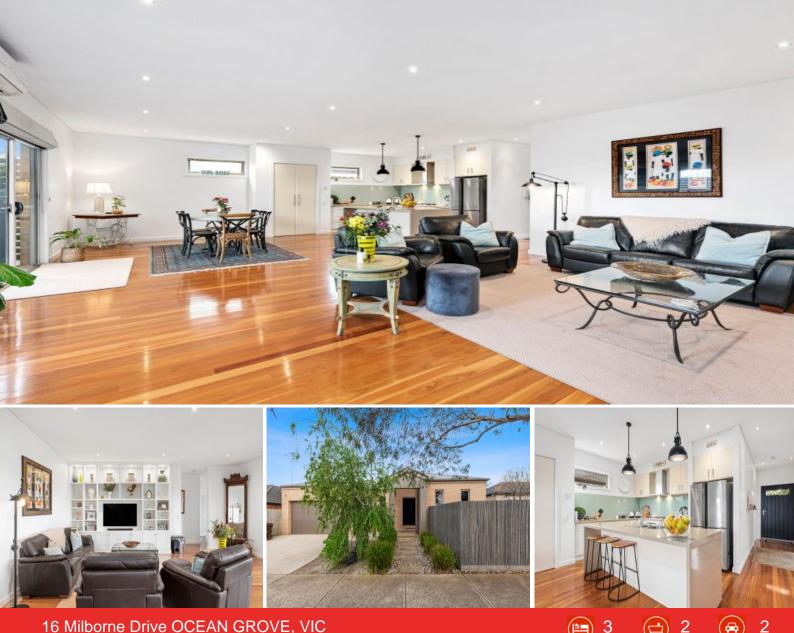

## Unbeatable Fabulous Family Home in an Location - Private Inspections Only

Close to parks and walking tracks, this three bedroom family home is well situated in the heart of the Kingston Estate. Thoughtfully built to offer plentiful space in an open plan layout, polished timber floors and extra height ceilings throughout this home create a warm and inviting feel.

Positioned at the front of the house, a comfortable master bedroom with WIR includes an ensuite with stone topped vanity and feature tiles. Opposite, a lounge that benefits from a northerly aspect could also be configured as a dining room. Opening to a large open plan space, the up to date kitchen features Miele appliances and has stone worktops with plentiful bench space and storage including a large pantry. Family dining has a spacious feel with seating possible for a large dining table and adjacent, the living area has heaps of room for relaxing family members. Sliding doors lead to a covered al fresco area that is ideal for summer dining and entertaining. Custom joinery in the living space offers a chance for stylish display and an oversize ?barn door' style front door and shadowline plaster w