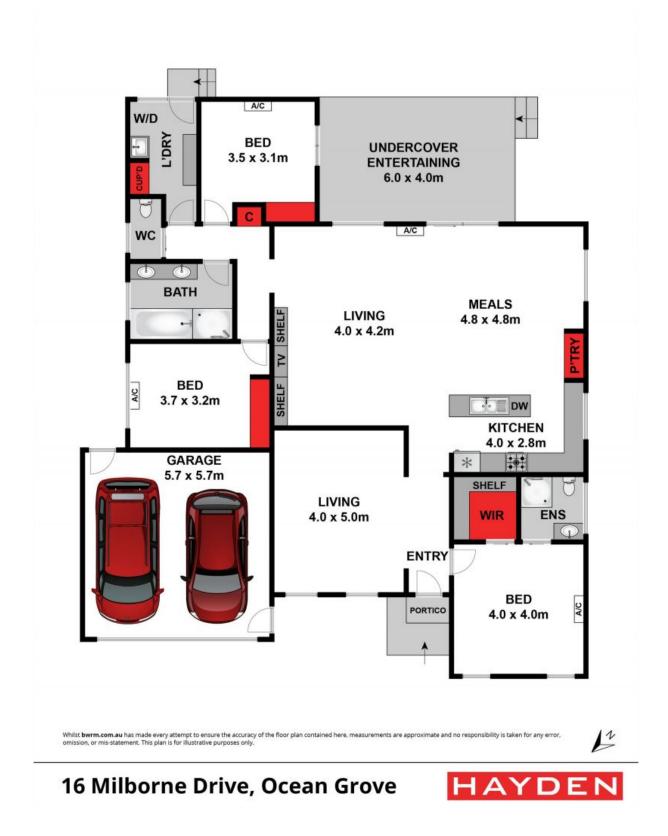

## Unbeatable Fabulous Family Home in an Location - Private Inspections Only

Close to parks and walking tracks, this three bedroom family home is well situated in the heart of the Kingston Estate. Thoughtfully built to offer plentiful space in an open plan layout, polished timber floors and extra height ceilings throughout this home create a warm and inviting feel.

Positioned at the front of the house, a comfortable master bedroom with WIR includes an ensuite with stone topped vanity and feature tiles. Opposite, a lounge that benefits from a northerly aspect could also be configured as a dining room. Opening to a large open plan space, the up to date kitchen features Miele appliances and has stone worktops with plentiful bench space and storage including a large pantry. Family dining has a spacious feel with seating possible for a large dining table and adjacent, the living area has heaps of room for relaxing family members. Sliding doors lead to a covered al fresco area that is ideal for summer dining and entertaining. Custom joinery in the living space offers a chance for stylish display and an oversize ?barn door' style front door and shadowline plaster w