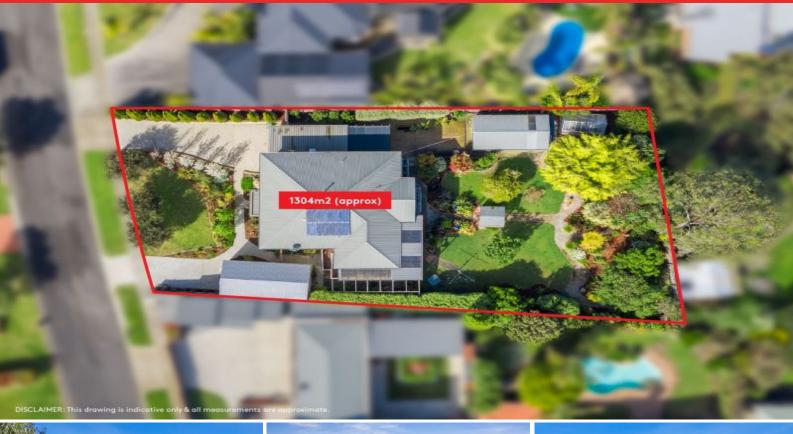

| Price:         | \$1,150,000 - \$1,265,000 |
|----------------|---------------------------|
| Property Type: | House                     |
| Land:          | 1304 m2                   |