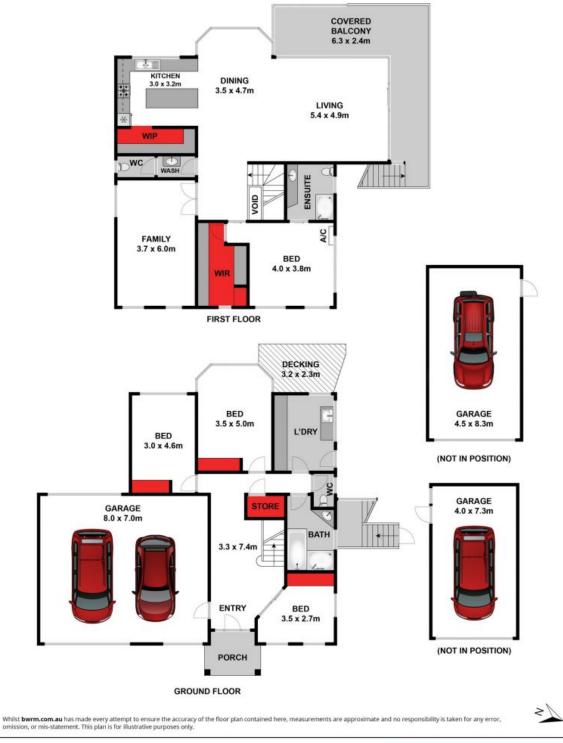

The kitchen is the epitome of contemporary elegance with stone benchtops, a herringbone tiled splashback, walk-in pantry and stainless steel appliances (900mm oven/gas cooktop and SMEG dishwasher). Pendant lights make a stylish statement above both the dining area and breakfast bar. The Master Bedroom creates a dreamy oasis for parents with a walk-in robe and en suite. The powder room completes the upper level. Three additional bedrooms with built-in robes occupy the lower level, along with the main bathroom and laundry. You'll be in the utmost comfort thanks to ducted heating, an air conditioner and ceiling fans. Other standout features include solar panels, a new security system, new external automated blinds