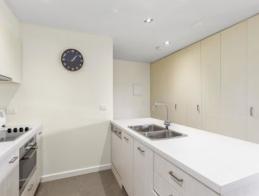

The open plan living area is spacious and light filled with full height glass sliding doors that open up to a sheltered balcony has ocean views plus overlooks the stunning swimming pool and central courtyard complex. A large kitchen with great storage, breakfast bar and workspace feature an integrated dishwasher and stainless appliances. The generously sized master bedroom has floor to ceiling windows overlooking the pool, a large ensuite and ample storage. The 2nd bedroom is north facing with BIR's and plenty of natural light. Two split systems, one in the living room and the other in the main bed guarantees comfort al