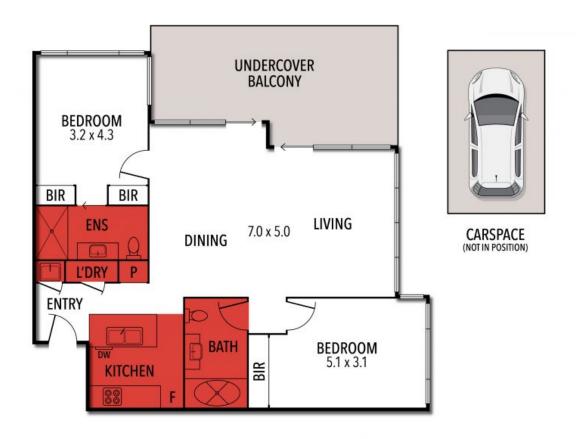

## 328/100 THE ESPLANADE, TORQUAY

THE ABOVE PLAN IS AN ARTIST'S IMPRESSION ONLY, IT INCLUDES ELEMENTS THAT ARE FOR DISPLAY PURPOSES ONLY AND MAY NOT BE TO SCALE. LANDSCAPING SHOWN IS INDICATIVE ONLY. DIMENSIONS ARE APPROXIMATE.