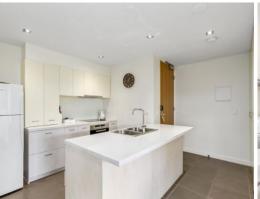

The open plan living area is spacious and light filled with full height glass sliding doors that open up to a sheltered balcony has ocean views plus overlooks the stunning swimming pool and central courtyard complex. A large kitchen with great storage, breakfast bar and workspace feature an integrated dishwasher and stainless appliances. The generously sized master bedroom has floor to ceiling windows overlooking the pool, a large ensuite and ample storage. The 2nd bedroom is north facing with BIR's and plenty of natural light. Two split systems, one in the living room and the other in the main bed guarantees comfort al