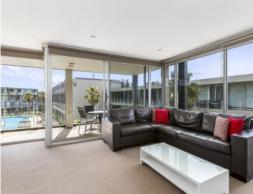

The open plan living area is spacious and light filled with full height glass sliding doors that open up to a sheltered balcony has ocean views plus overlooks the stunning swimming pool and central courtyard complex. A large kitchen with great storage, breakfast bar and workspace feature an integrated dishwasher and stainless appliances. The generously sized master bedroom has floor to ceiling windows overlooking the pool, a large ensuite and ample storage. The 2nd bedroom is north facing with BIR's and plenty of natural light. Two split systems, one in the living room and the other in the main bed guarantees comfort al