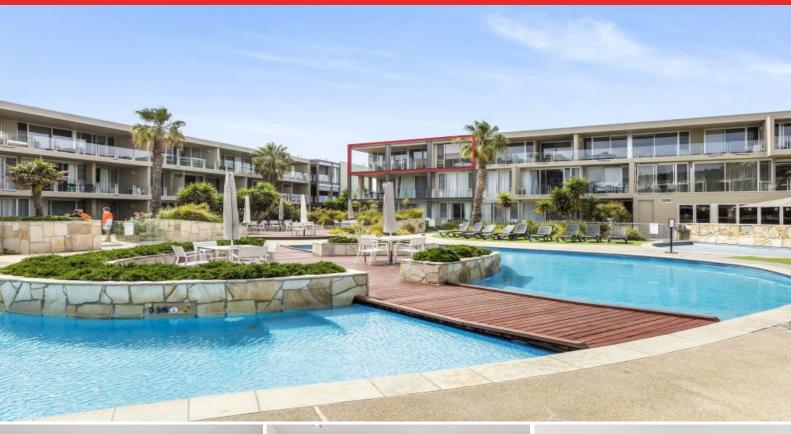

Located on the top level this fully furnished apartment allows the new owner to live in the property year round as their principal place of residence or will make a desirable holiday investment with the opportunity to lease out and use when you like.

The open plan living area is spacious and light filled with full height glass sliding doors that open up to a sheltered balcony has ocean views plus overlooks the stunning swimming pool and central courtyard complex. A large kitchen with great storage, breakfast bar and workspace feature an integrated dishwasher and stainless appliances. The generously sized master bedroom has floor to ceiling windows overlooking the pool, a large ensuite and ample storage. The 2nd bedroom is north facing with BIR's and plenty of natural light. Two split systems, one in the living room and the other in the main bed guarantees comfort al

## 328/100 THE ESPLANADE, TORQUAY

THE ABOVE PLAN IS AN ARTIST'S IMPRESSION ONLY, IT INCLUDES ELEMENTS THAT ARE FOR DISPLAY PURPOSES ONLY AND MAY NOT BE TO SCALE. LANDSCAPING SHOWN IS INDICATIVE ONLY. DIMENSIONS ARE APPROXIMATE.