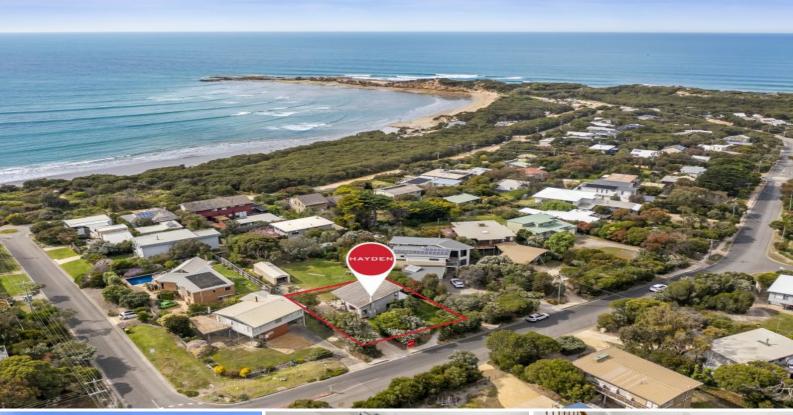

# Coveted Point Roadknight Location

Perfect for a beachside escape or permanent coastal residence, look no further than this classic 1960's holiday house close to the ocean, surf and sand. Situated on an easy-care 603sqm (approx.) allotment, this is a rarely offered opportunity to secure a Pt Roadknight address in a coveted location on the ocean side of the Great Ocean Road. Within a few minutes you will be on the beach, enjoying one of the region's most celebrated and protected havens. Or meander down to the Rusty Anchor for sunset drinks with friends.

| Price:         | Sold Prior To Auction |
|----------------|-----------------------|
| Property Type: | House                 |
| Land:          | 603 m2                |

Unlimited potential exists to create a coastal dream home, enjoyed ?as is' while you contemplate how to fulfil its promise. The views on offer from the mezzanine showcase the poten