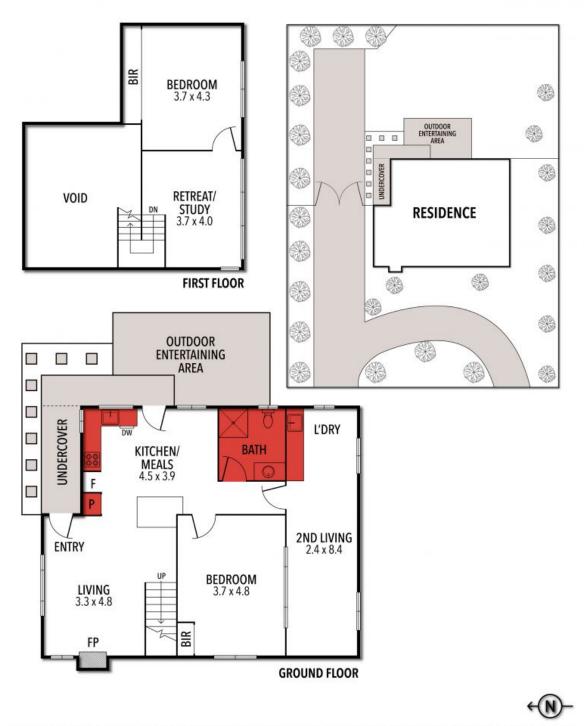

## **21 EIGHTH AVENUE, ANGLESEA**

THE ABOVE PLAN IS AN ARTIST'S IMPRESSION ONLY, IT INCLUDES ELEMENTS THAT ARE FOR DISPLAY PURPOSES ONLY AND MAY NOT BE TO SCALE. LANDSCAPING SHOWN IS INDICATIVE ONLY. DIMENSIONS ARE APPROXIMATE.