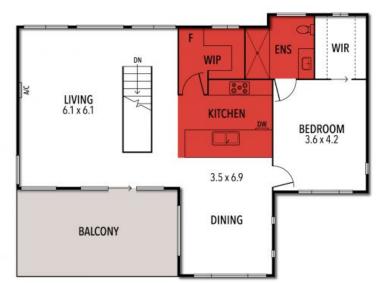

## **8 YALLOCK CIRCUIT, TORQUAY**

**FIRST FLOOR** 

THE ABOVE PLAN IS AN ARTIST'S IMPRESSION ONLY, IT INCLUDES ELEMENTS THAT ARE FOR DISPLAY PURPOSES ONLY AND MAY NOT BE TO SCALE. LANDSCAPING SHOWN IS INDICATIVE ONLY. DIMENSIONS ARE APPROXIMATE.