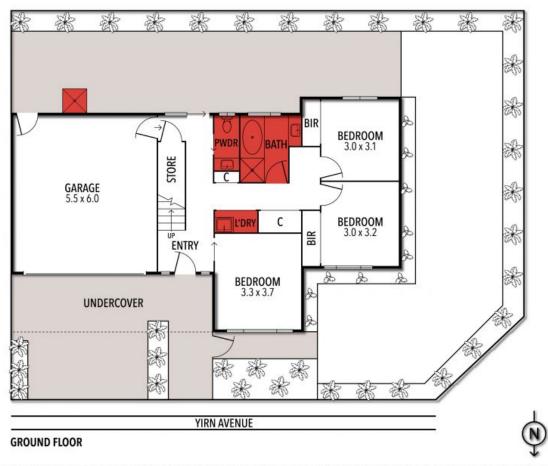

## **8 YALLOCK CIRCUIT, TORQUAY**

**FIRST FLOOR** 

THE ABOVE PLAN IS AN ARTIST'S IMPRESSION ONLY, IT INCLUDES ELEMENTS THAT ARE FOR DISPLAY PURPOSES ONLY AND MAY NOT BE TO SCALE. LANDSCAPING SHOWN IS INDICATIVE ONLY. DIMENSIONS ARE APPROXIMATE.