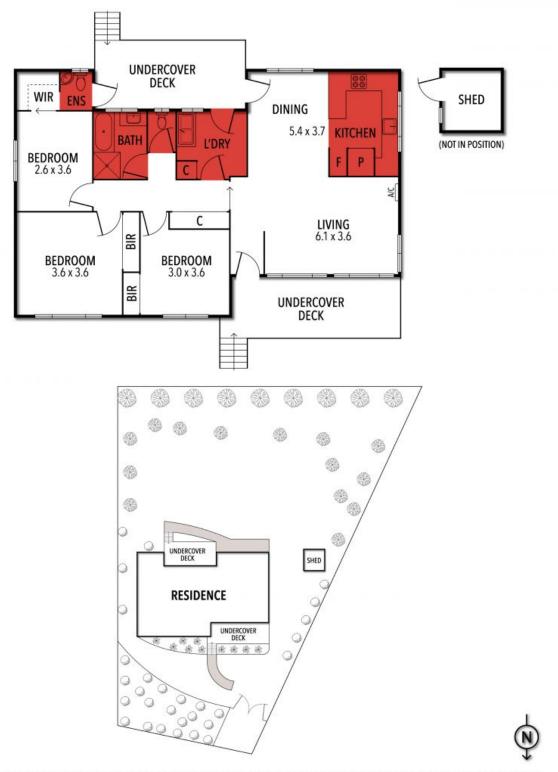

## **9 ALLEYNE AVENUE, TORQUAY**

THE ABOVE PLAN IS AN ARTIST'S IMPRESSION ONLY, IT INCLUDES ELEMENTS THAT ARE FOR DISPLAY PURPOSES ONLY AND MAY NOT BE TO SCALE. LANDSCAPING SHOWN IS INDICATIVE ONLY. DIMENSIONS ARE APPROXIMATE.

9 Alleyne Avenue

**TORQUAY, VIC**