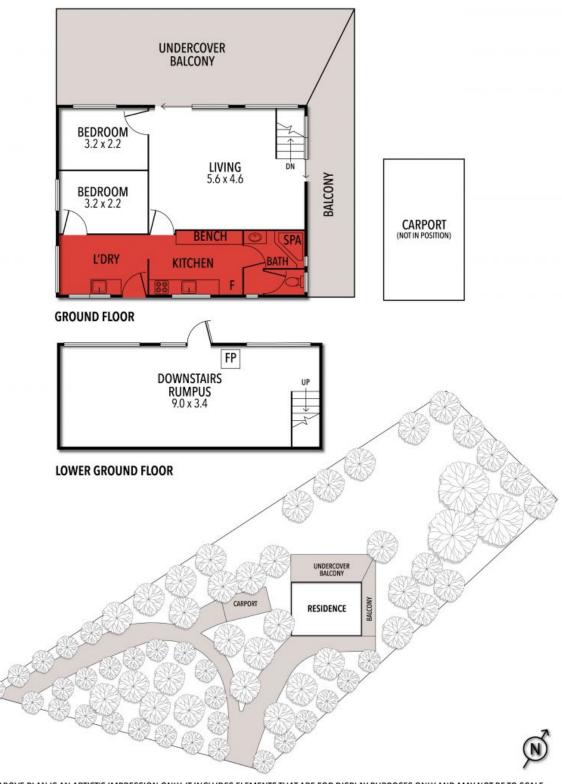

## 7 BETLEIGH STREET, ANGLESEA

THE ABOVE PLAN IS AN ARTIST'S IMPRESSION ONLY, IT INCLUDES ELEMENTS THAT ARE FOR DISPLAY PURPOSES ONLY AND MAY NOT BE TO SCALE. LANDSCAPING SHOWN IS INDICATIVE ONLY. DIMENSIONS ARE APPROXIMATE.