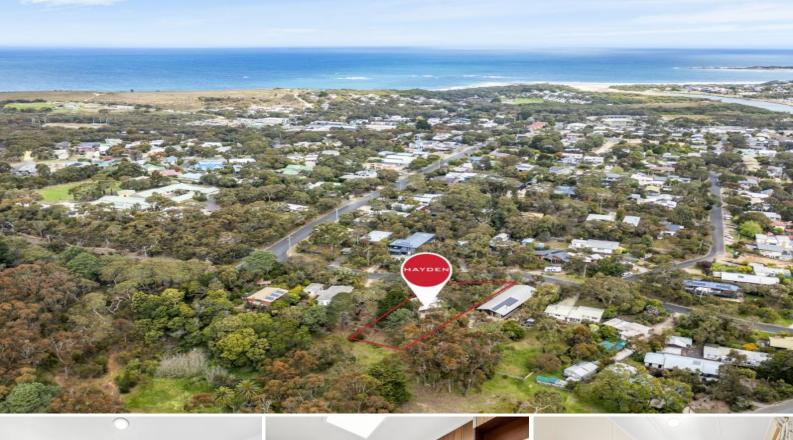

## Elevated Northerly Aspect Bordering Nature

Set on 1453sqm (approx) and bursting with promise, 7 Betleigh St invites you to create a dream home in a natural haven (STCA). The sloping allotment is bordered by unspoilt land with towering gums on the east boundary, giving you that feeling of endless space. The elevated site presents treetop views to the distant hinterland, the promise of which can be seen from the deck of the existing 1960's residence.

Enterprising renovators and developers, don't miss this large Anglesea block that is ripe for development. Let your imagination run wild and envision your home on a coastal bushland sanctuary (STCA).

| Price:         | Contact Agent |
|----------------|---------------|
| Property Type: | House         |
| Land:          | 1435 m2       |