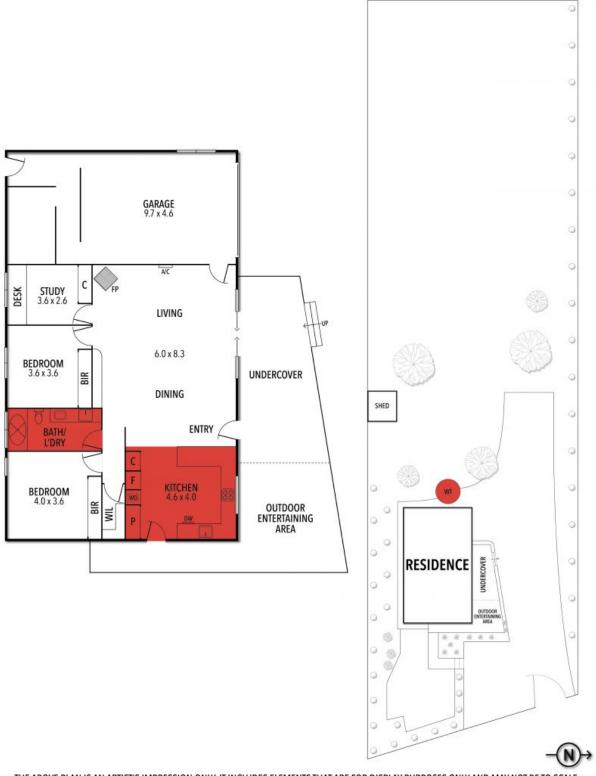

## 42 SCHOOL ROAD, BELLBRAE

THE ABOVE PLAN IS AN ARTIST'S IMPRESSION ONLY, IT INCLUDES ELEMENTS THAT ARE FOR DISPLAY PURPOSES ONLY AND MAY NOT BE TO SCALE. LANDSCAPING SHOWN IS INDICATIVE ONLY. DIMENSIONS ARE APPROXIMATE.

**BELLBRAE, VIC** 

42 School Road