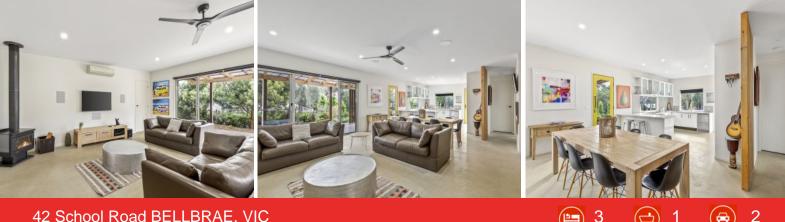

### 42 School Road BELLBRAE, VIC

This three bedroom, open plan living home with views across the rolling hills includes:

? North facing living and dining with high ceilings, polished concrete, split system and wood fireplace

? Custom feature joinery, black tapware and hardware and feature pendant lighting throughout