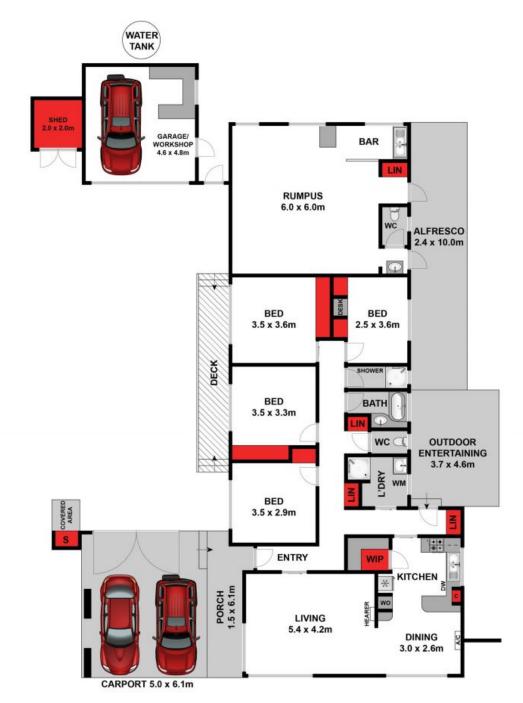

## **Karen Purcell**

0448510143

karenp@haydenleopold.com.au

Approx House Area 190m²

Whilst bwrm.com.au has made every attempt to ensure the accuracy of the floor plan contained here, measurements are approximate and no responsibility is taken for any error, omission, or mis-statement. This plan is for illustrative purposes only.