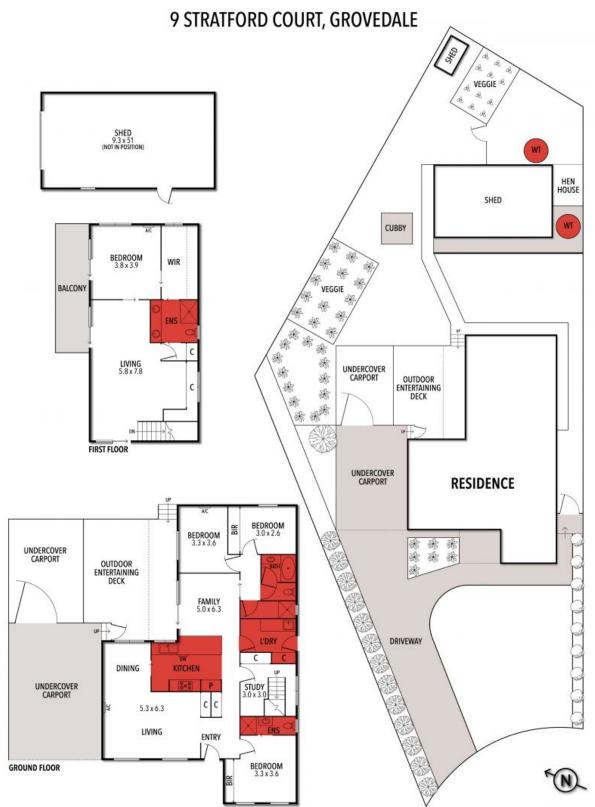

The well-planned double-storey design facilitates everything a family needs; indoor and outdoor space, privacy and comfort. Extensive glazing and high ceilings result in a light, bright residence. The ground floor and upper level decks capitalise on north sunshine. The large backyard has so much room for children and pets to play, and provides entertaining and recreation space, vegie gardens and a hen house. Substantial sheds complement the double carport, with secure rear covered parking for the caravan, boat or trailer. Opportunitie

## Hayden Real Estateryan Hayden

0417613250

Torquay samh@hayden.com.au

bryanh@hayden.com.au

THE ABOVE PLAN IS AN ARTIST'S IMPRESSION ONLY, IT INCLUDES ELEMENTS THAT ARE FOR DISPLAY PURPOSES ONLY AND MAY NOT BE TO SCALE. LANDSCAPING SHOWN IS INDICATIVE ONLY. DIMENSIONS ARE APPROXIMATE.