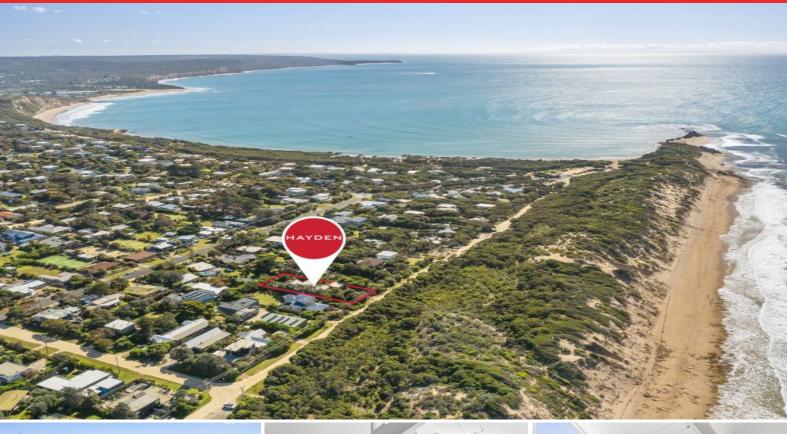

### 130 Melba Parade ANGLESEA, VIC

5

### Private Inspections Welcome

A once in a lifetime opportunity presents to purchase a private garden oasis on blue-chip Melba Parade, only 100m to the beach. This is a dream beach house, reimagined in a contemporary context.

Boasting 1394sqm (approx), further highlights of this architecturally designed home include polished Pink Maple floors, gas log fire, central heating, SSAC, vaulted ceilings, Miele appliances, stone benchtops and French doors to private balconies. Outside, the RC double carport has lockable storage and tool sheds, 27 solar panels, rainwater storage and irrig