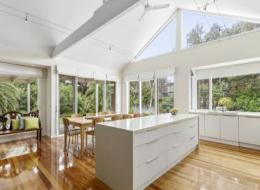

Boasting 1394sqm (approx), further highlights of this architecturally designed home include polished Pink Maple floors, gas log fire, central heating, SSAC, vaulted ceilings, Miele appliances, stone benchtops and French doors to private balconies. Outside, the RC double carport has lockable storage and tool sheds, 27 solar panels, rainwater storage and irrig