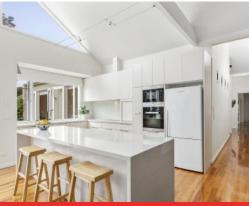

Boasting 1394sqm (approx), further highlights of this architecturally designed home include polished Pink Maple floors, gas log fire, central heating, SSAC, vaulted ceilings, Miele appliances, stone benchtops and French doors to private balconies. Outside, the RC double carport has lockable storage and tool sheds, 27 solar panels, rainwater storage and irrig