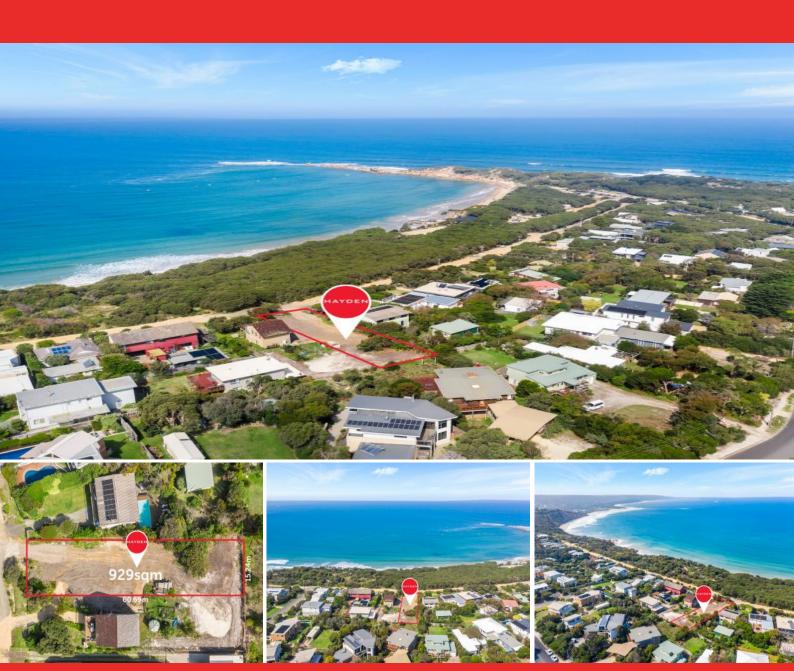

## Rare Land In Dream Location

Once in a lifetime an opportunity presents to purchase vacant land in an unparalleled position. Located adjacent to the famous Point Roadknight beach and walking track, this block has been in the same family since 1948. The vacant land has panoramic views from Point Addis to Point Roadknight and beyond. The east-west orientation on Melba Parade means your days will be measured by sunrises over sea and sunsets over the hinterland.

Price: Contact Agent

**Property Type:** Land **Land:** 929 m2