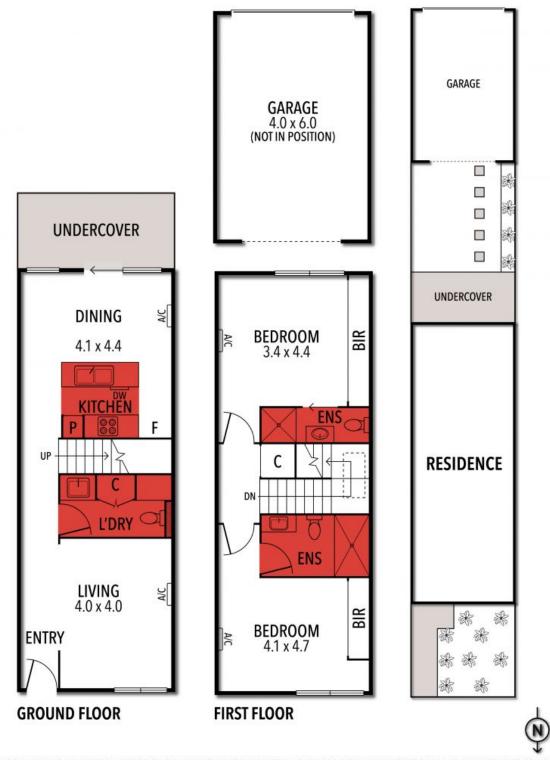

## 56 MERRIJIG DRIVE, TORQUAY

THE ABOVE PLAN IS AN ARTIST'S IMPRESSION ONLY, IT INCLUDES ELEMENTS THAT ARE FOR DISPLAY PURPOSES ONLY AND MAY NOT BE TO SCALE. LANDSCAPING SHOWN IS INDICATIVE ONLY. DIMENSIONS ARE APPROXIMATE.