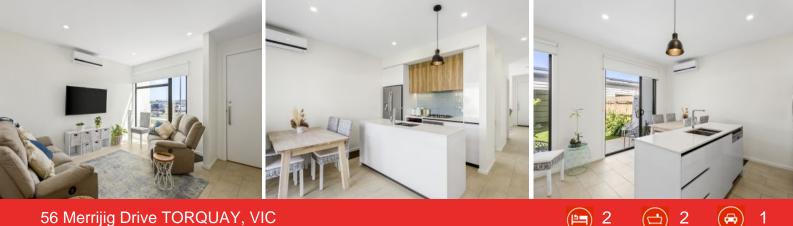

## HAYDEN





## Park View Townhouse

This distinctive residence presents as new. A sense of cool and calm has been captured throughout, with interiors defined by the fresh white colour palette. The modern kitchen is equipped with quality llve stainless steel appliances (gas cooktop, electric oven, dishwasher), stylish timber-look cabinetry and a stone waterfall island bench. A casual dining area overlooks the private courtyard and lawn, with stacker sliding doors to the patio and llve natural gas BBQ.

This convenient location opposite the sports reserve is ideal for anyone looking for an easy-care home or investment property in a desirable coastal location.

Price:\$790,00Property Type:Townhouse

## HAYDEN

Hayden Real Estate -

Samh@hayden.com.au

## 56 MERRIJIG DRIVE, TORQUAY



THE ABOVE PLAN IS