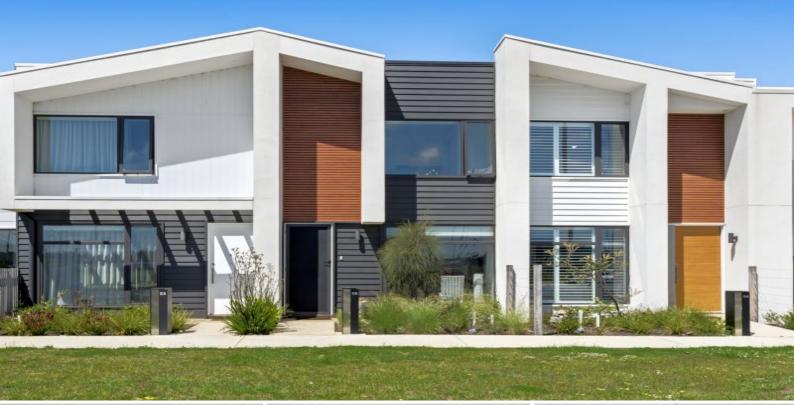

## Park View Townhouse

This distinctive residence presents as new. A sense of cool and calm has been captured throughout, with interiors defined by the fresh white colour palette. The modern kitchen is equipped with quality llve stainless steel appliances (gas cooktop, electric oven, dishwasher), stylish timber-look cabinetry and a stone waterfall island bench. A casual dining area overlooks the private courtyard and lawn, with stacker sliding doors to the patio and llve natural gas BBQ.

This convenient location opposite the sports reserve is ideal for anyone looking for an easy-care home or investment property in a desirable coastal location.

Price:\$790,00Property Type:Townhouse