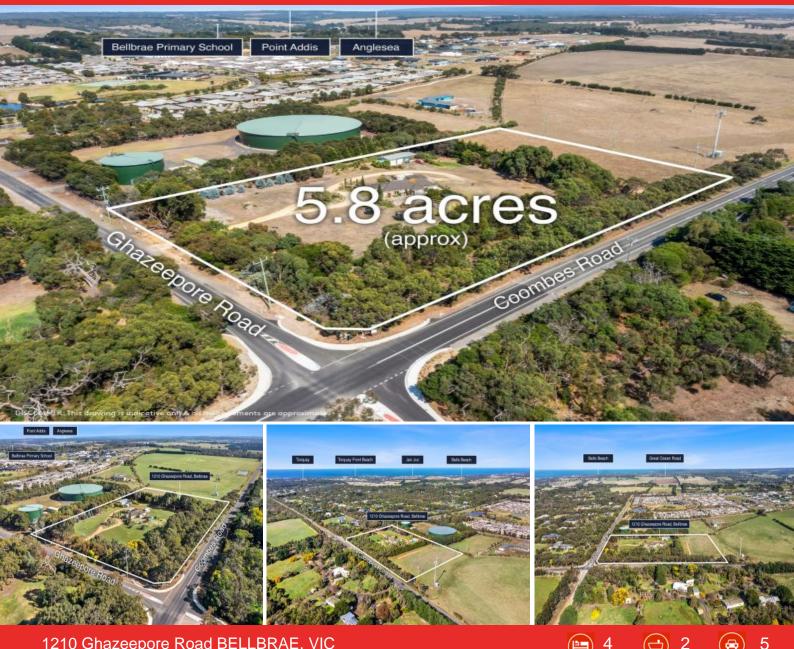

## Prime Lifestyle Allotment

Occupying a corner allotment of approx. 5.82 acres, this lifestyle property is overflowing with possibilities! Whether you're dreaming of a rural family lifestyle or searching for a unique location for your next business venture, this opportunity is not to be missed!

Established trees border the property to create a wonderful sense of privacy, with Mediterranean-style gardens surrounding the home. This four-bedroom home invites you to move straight in, while buyers will also see the appeal in creating their dream home from the ground up with council approval.

Families will love that children have plenty of room to play and explore in the expansive grounds. The large work shed provides plenty of space for vehicle storage. This idyllic location also lends itself to many business ideas. Why not set up your very own Tourism business or even a nursery with council approval of course? Or use the rear paddock for agistm