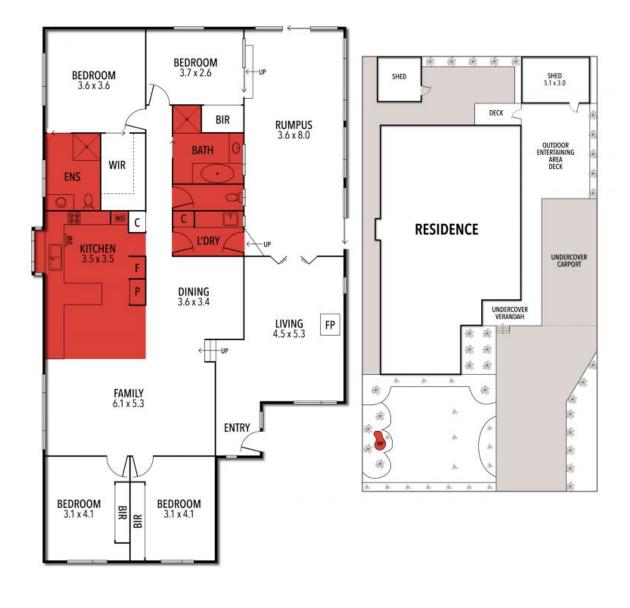

## Spacious Easy-living In The Right Location

Nestled amongst the natives on this generous allotment, you wouldn't know you are only minutes from the beach, shops, river and golf course. 10 Russell Ave is a relaxed family floor plan right in the heart of Anglesea. Featuring four bedrooms (master with WIR and ensuite), a central entertainer's kitchen and space to spread out. This home offers plenty of indoor and outdoor options. Three living areas give choices for both entertaining and enjoying the peace of your surrounds.

## Bryan Hayden

0468427359

darcyb@hayden.com.au

0417613250

bryanh@hayden.com.au

N

THE ABOVE PLAN IS AN ARTIST'S IMPRESSION ONLY, IT INCLUDES ELEMENTS THAT ARE FOR DISPLAY PURPOSES ONLY AND MAY NOT BE TO SCALE. LANDSCAPING SHOWN IS INDICATIVE ONLY. DIMENSIONS ARE APPROXIMATE.