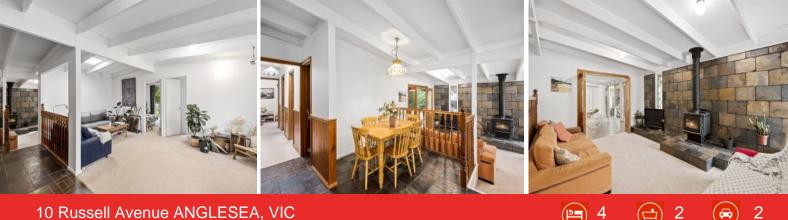

## Spacious Easy-living In The Right Location

Nestled amongst the natives on this generous allotment, you wouldn't know you are only minutes from the beach, shops, river and golf course. 10 Russell Ave is a relaxed family floor plan right in the heart of Anglesea. Featuring four bedrooms (master with WIR and ensuite), a central entertainer's kitchen and space to spread out. This home offers plenty of indoor and outdoor options. Three living areas give choices for both entertaining and enjoying the peace of your surrounds.

Timber accents and a feature slate wall with wood heating set the tone, offering a warm and relaxed vibe the moment you enter the home, split levels and an internal pitched roof contribute to the spaciousness felt throughout.

ANGLESEA, VIC

**10 Russell Avenue**