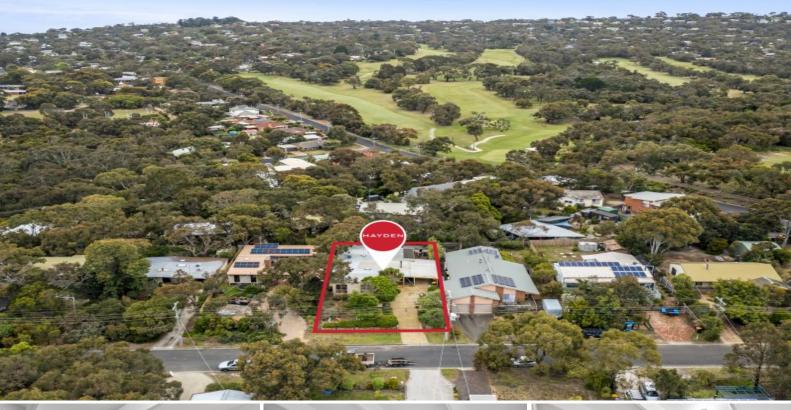

## Spacious Easy-living In The Right Location

Nestled amongst the natives on this generous allotment, you wouldn't know you are only minutes from the beach, shops, river and golf course. 10 Russell Ave is a relaxed family floor plan right in the heart of Anglesea. Featuring four bedrooms (master with WIR and ensuite), a central entertainer's kitchen and space to spread out. This home offers plenty of indoor and outdoor options. Three living areas give choices for both entertaining and enjoying the peace of your surrounds.

ANGLESEA, VIC

**10 Russell Avenue**