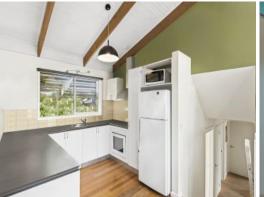

Vaulted ceilings and north clerestory windows invite abundant light into the open plan living, dining and kitchen space, with split system heating and cooling and direct access to the east balcony. Step down the split level to the laundry, central bathroom (shower-over-bath, single vanity, separate toilet) and a study with built-in desk and joinery. Two bedrooms complete this floor, before heading downstairs to the second living/rumpus or parents retreat area. This large multipurpose room leads to a sunny deck, and the main bedroom wi