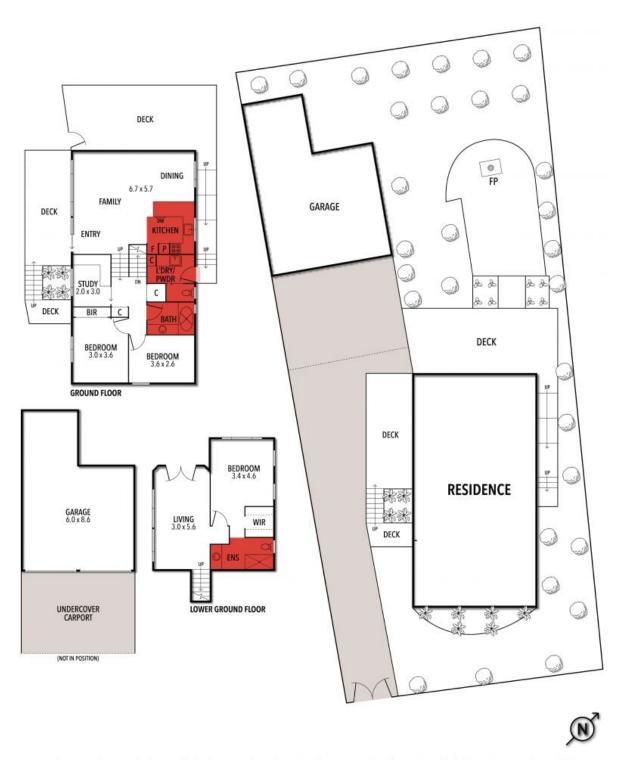

## Potential Plus In Juc

Positioned in one of Jan Juc's best locations, this double storey split-level home occupies a generous 530m2 (approx.) allotment. The protected position boasts an easterly aspect from the living area and balcony, with a large entertaining deck and mature gardens in the private backyard. Nearby access to the Jan Juc Creek Reserve grants easy walking distance to the village shops, beach, parkland and playgrounds, and public transport for local schools aides family life.

Vaulted ceilings and north clerestory windows invite abundant light into the open plan living, dining and kitchen space, with split system heating and cooling and direct access to the east balcony. Step down the split level to the laundry, central bathroom (shower-over-bath, single vanity, separate toilet) and a study with built-in desk and joinery. Two bedrooms complete this floor, before heading downstairs to the second living/rumpus or parents retreat area. This large multipurpose room leads to a sunny deck, and the main bedroom wi

## HAYDEN

Hayden Real Estate -

Torquay samh@hayden.com.au

THE ABOVE PLAN IS AN ARTIST'S IMPRESSION ONLY, IT INCLUDES ELEMENTS THAT ARE FOR DISPLAY PURPOSES ONLY AND MAY NOT BE TO SCALE. LANDSCAPING SHOWN IS INDICATIVE ONLY. DIMENSIONS ARE APPROXIMATE.