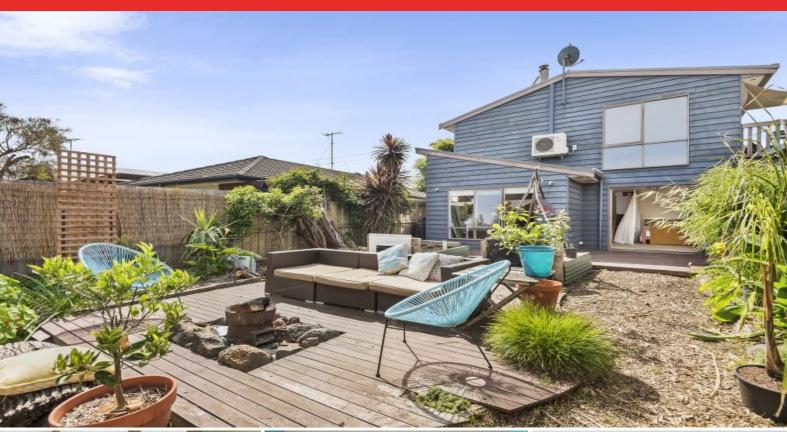

## Potential Plus In Juc

Positioned in one of Jan Juc's best locations, this double storey split-level home occupies a generous 530m2 (approx.) allotment. The protected position boasts an easterly aspect from the living area and balcony, with a large entertaining deck and mature gardens in the private backyard. Nearby access to the Jan Juc Creek Reserve grants easy walking distance to the village shops, beach, parkland and playgrounds, and public transport for local schools aides family life.

Vaulted ceilings and north clerestory windows invite abundant light into the open plan living, dining and kitchen space, with split system heating and cooling and direct access to the east balcony. Step down the split level to the laundry, central bathroom (shower-over-bath, single vanity, separate toilet) and a study with built-in desk and joinery. Two bedrooms complete this floor, before heading downstairs to the second living/rumpus or parents retreat area. This large multipurpose room leads to a sunny deck, and the main bedroom wi