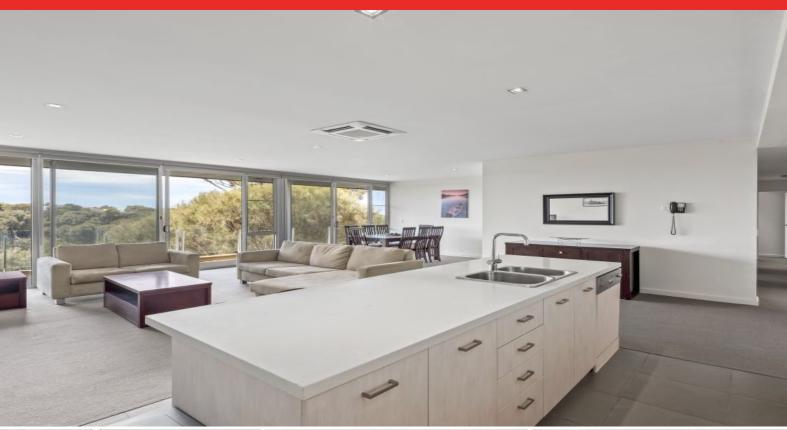

The spacious and light filled open plan living connects to a full-length covered balcony with reserve and ocean views, the perfect spot to unwind or entertain. The well-appointed kitchen features Miele appliances, Caesarstone bench tops and a breakfast bar. Both bedrooms are spacious with large built in robes and also enjoy direct access to the balcony.