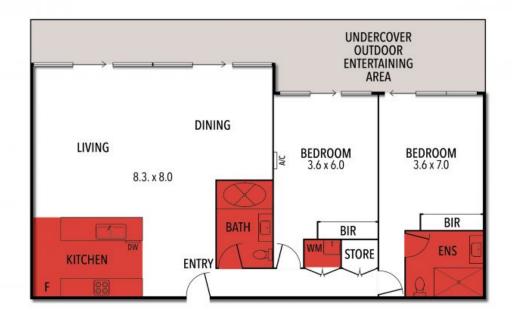

The spacious and light filled open plan living connects to a full-length covered balcony with reserve and ocean views, the perfect spot to unwind or entertain. The well-appointed kitchen features Miele appliances, Caesarstone bench tops and a breakfast bar. Both bedrooms are spacious with large built in robes and also enjoy direct access to the balcony.

## **HAYDEN**

Hayden Real Estateen Smith

0423050825

Torquay samh@hayden.com.au

bens@hayden.com.au

THE ABOVE PLAN IS AN ARTIST'S IMPRESSION ONLY, IT INCLUDES ELEMENTS THAT ARE FOR DISPLAY PURPOSES ONLY AND MAY NOT BE TO SCALE. LANDSCAPING SHOWN IS INDICATIVE ONLY. DIMENSIONS ARE APPROXIMATE.