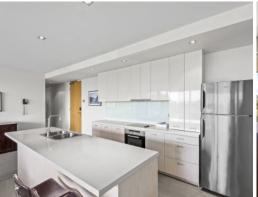

The spacious and light filled open plan living connects to a full-length covered balcony with reserve and ocean views, the perfect spot to unwind or entertain. The well-appointed kitchen features Miele appliances, Caesarstone bench tops and a breakfast bar. Both bedrooms are spacious with large built in robes and also enjoy direct access to the balcony.