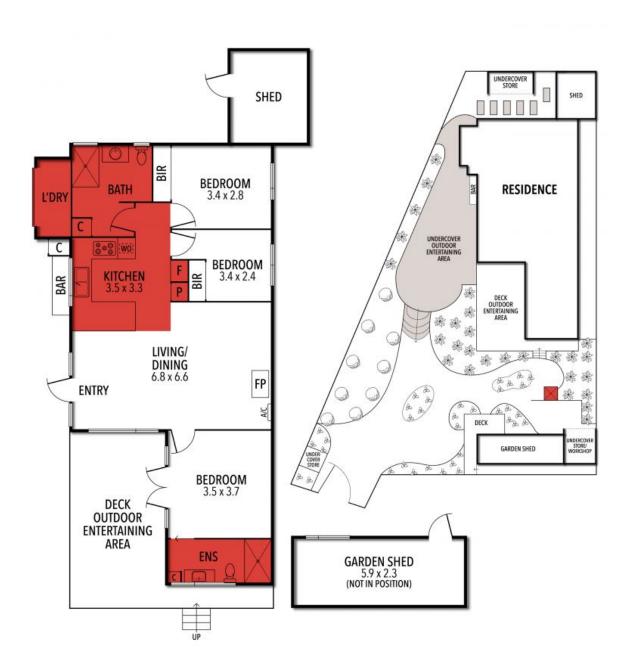

The ?garden shed? is a converted shipping container that has been cleverly integrated into the garden space and has also been kitted out with power, insulation, waterproofing making it a versatile space that could even be utilized as a home office.

## HAYDEN

**Darcy Bennett** 

**Bryan Hayden** 

0468427359

0417613250

darcyb@hayden.com.au

bryanh@hayden.com.au

THE ABOVE PLAN IS AN ARTIST'S IMPRESSION ONLY, IT INCLUDES ELEMENTS THAT ARE FOR DISPLAY PURPOSES ONLY AND MAY NOT BE TO SCALE.

LANDSCAPING SHOWN IS INDICATIVE ONLY. DIMENSIONS ARE APPROXIMATE.