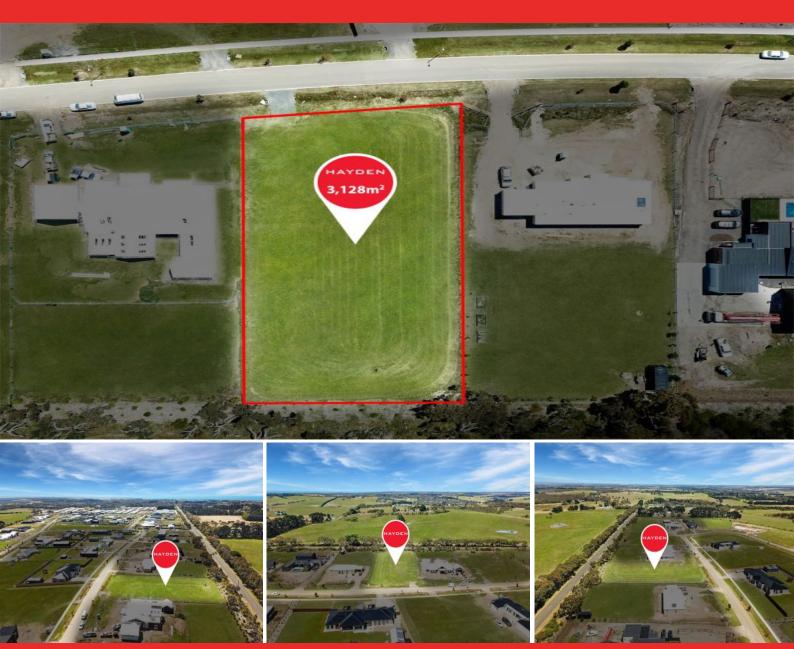

#### Live The Dream

Here's the opportunity. Pay your deposit to secure this magnificent 3128sqm allotment and start planning your dream home with no more to pay until settlement in August 2022.

Set amongst quality homes within this prestigious estate, this allotment offers the opportunity to build your dream home with plenty of room for the pool, tennis court or large shed for the tradie. You'll be living the dream?..country life where the kids can ride to school, and only a short distance to world famous beaches. Does it get any better than that?

| Price:         | \$1,550,000 |
|----------------|-------------|
| Property Type: | Land        |
| Land:          | 3128 m2     |